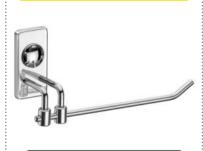

#### TOWEL ROD

Towel Rod | Soap Dish | Toothbrush Tumbler Napkin Holder | Robe Hook

5 Pcs. Set | Code-CO-101