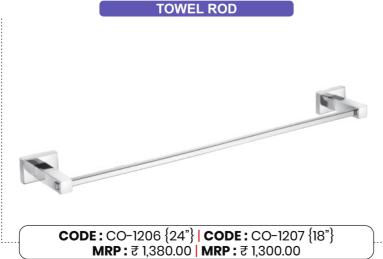

#### **TOWEL ROD**

CODE: CO-1106 (24") | CODE: CO-1107 (18") MRP: ₹ 900.00 | MRP: ₹ 845.00

Towel Rod | Soap Dish | Toothbrush Tumbler Napkin Holder | Robe Hook

5 Pcs. Set | Code-CO-1101

CODE : CO-1108 MRP : ₹ 395.00