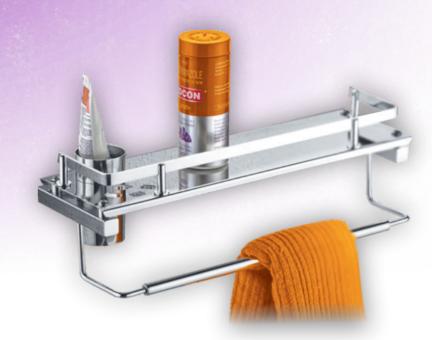

#### TOWEL RACK WITH ROD

CODE: CO-1104 (24") | CODE: CO - 1105 (18") MRP: ₹ 2,880.00 | MRP: ₹ 2,610.00

#### **TOWEL ROD**

CODE: CO-1106 (24") | CODE: CO-1107 (18") MRP: ₹ 900.00 | MRP: ₹ 845.00

Towel Rod | Soap Dish | Toothbrush Tumbler Napkin Holder | Robe Hook

5 Pcs. Set | Code-CO-1101

CODE : CO-1108 MRP : ₹ 395.00