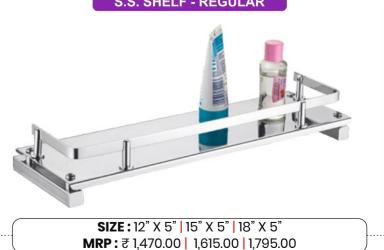

#### **SOAP DISH (GLASS)**

**S.S. 304 SHELF** 

**MRP:** ₹ 2,010.00 | 2,225.00 | 2,450.00