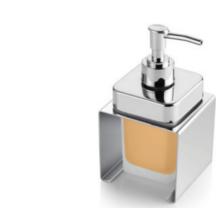

#### **LIQUID SOAP DISPENSER**

CODE: CO-1113 MRP: ₹845.00

CODE: CO-1110 MRP: ₹ 465.00