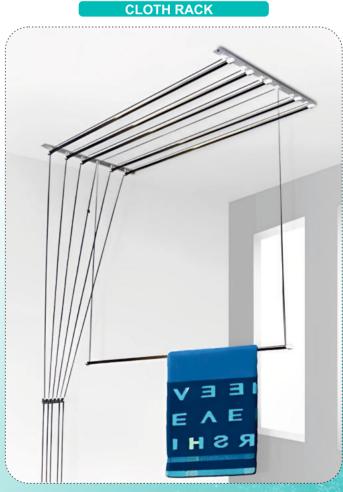

IQUID SOAP DISPENSER

**CODE:** CO-1213R MRP: ₹ 2.695.00



CODE: CO - 1214R MRP: ₹ 2,375.00

#### DOUBLE SOAP DISH



CODE: CO-1215R MRP: ₹ 2,625.00

## SOAP DISH & TOOTHBRUSH TUMBLER



CODE: CO-1217R MRP: ₹ 3,275.00



















 TableTop

 Accessories Make Every Attractive Table There Should Be A Very Good Reason

# TOOTHBRUSH TUMBLER (GLASS) **CODE:** TT09G **MRP:** ₹ 790.00

GLASS SHELF (FROSTED)



**SIZE:** 12" X 6" | 15" X 6" | 18" X 6" MRP: ₹ 936.00 | 1,115.00 | 1,295.00



MRP: ₹ 1,030.00 | 1,220.00

LIQUID SOAP DISPENSER (GLASS)



**CODE:** TT13G **MRP:** ₹ 1,175.00

#### **SOAP DISH (GLASS)**







**S.S. 304 SHELF** 













**MRP:** ₹ 2,010.00 | 2,225.00 | 2,450.00















































### **GRAB BAR 22mm**



**SIZE:** 8" | 10" | 12"



**SIZE:** 5 FEET | **MRP:** ₹ 6,500.00 **SIZE:** 6.5 FEET | **MRP:** ₹ 7,200.00

















MIRROR Cabinet is a place for everything, and everything in its place.

#### S.S. 202 MIRROR CABINET



**SIZE:** 12 X 16 X 5 | **MRP:** ₹ 4,250.00 **DIMENSION:** 300 X 400 X 125mm

#### S.S. 202 MIRROR CABINET



**SIZE:** 14 X 20 X 5 | MRP: ₹ 5,000.00 DIMENSION: 350 X 500 X 125mm

#### S.S. 202 MIRROR CABINET





























PARTH PATEL - 77779 37973 | KEYUR PATEL - 99748 35477

• Kangsiyali - 40P, Nh-27, Gondal Road, Rajkot - 360022. (Guj.) India.

corridorindia4160@gmail.com | www.corridorindia.com