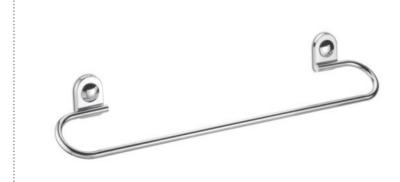

#### TOWEL RACK WITH ROD

CODE: CO-1104 (24") | CODE: CO - 1105 (18") MRP: ₹ 2,880.00 | MRP: ₹ 2,610.00