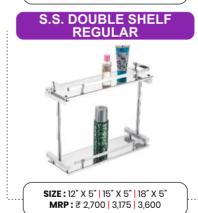

#### **SOAP DISH (GLASS)**

**S.S. 304 SHELF** 

**MRP:** ₹ 2,010.00 | 2,225.00 | 2,450.00