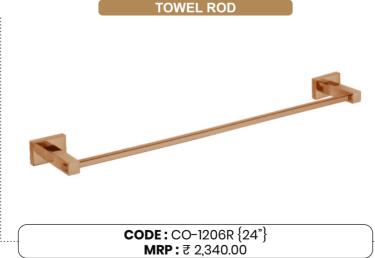

#### TOWEL RACK WITH ROD

CODE: CO-1204B {24"} MRP: ₹ 7,235.00

**CODE**: CO-1206B {24"} **MRP**: ₹ 2,340.00

Towel Rod | Soap Dish | Toothbrush Tumbler Napkin Holder | Robe Hook

5 Pcs. Set | Code-CO-1201B

**PVD GLOSSY BLACK FINISH** 