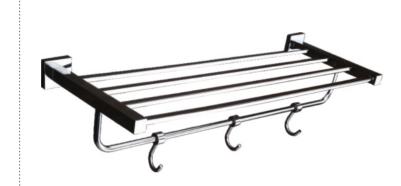

#### TOWEL RACK WITH ROD

CODE: CO-1104 (24") | CODE: CO - 1105 (18") MRP: ₹ 2,880.00 | MRP: ₹ 2,610.00

#### **TOWEL ROD**

CODE: CO-1106 (24") | CODE: CO-1107 (18") MRP: ₹ 900.00 | MRP: ₹ 845.00

Towel Rod | Soap Dish | Toothbrush Tumbler Napkin Holder | Robe Hook

5 Pcs. Set | Code-CO-1101

CODE : CO-1108 MRP : ₹ 395.00