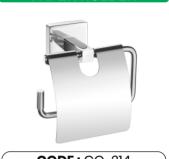

Mix Of Yellow (Which Symbolizes Glory And Energy) And Blue (Which Relates To God And The Heavens). The Spiritual Meaning Of The Colors Spiritual Terms, The Color Green Implies Beginnings, New Growth, Vibrant Health, And Other Ideas Connected With Life, Rebirth, And Renewal.

#### **SOAP DISH**



**CODE:** CO-208 **MRP:** ₹ 470.00

#### TOOTHBRUSH TUMBLER



**CODE:** CO-209 MRP: ₹ 630.00

#### NAPKIN HOLDER



**CODE:** CO-210 MRP: ₹ 665.00

#### TOWEL RACK WITH ROD



CODE: CO-204 {24"} | CODE: CO-205 {18"} MRP: ₹ 2,970.00 | MRP: ₹ 2,265.00

#### TOWEL ROD



Towel Rod | Soap Dish | Toothbrush Tumbler Napkin Holder | Robe Hook

5 Pcs. Set | Code-CO-201





#### **ROBE HOOK**



CODE: CO-211 MRP: ₹ 360.00

### LIQUID SOAP DISPENSER (GLASS)



CODE: CO-213G MRP: ₹ 755.00

# PAPER HOLDER



CODE: CO-214 MRP: ₹ 1,110.00

#### DOUBLE SOAP DISH



**CODE:** CO-215 MRP: ₹ 1,045.00

#### SOAP DISH & TOOTHBRUSH TUMBLER



**CODE:** CO-217 **MRP:** ₹ 1,200.00











DURABLE PACKAGE CORROSION









Indigo The Color Of Integrity And Intuition. Indigo Is Knowledgable Yet

Judgmen- Tal, Uplifting Yet Bigoted, And Kind Yet Dramatic. In Essence, Indigo's Positive Attributes Are Matched Only By Its Negative Traits. Thankfully, Indigo Possesses A Level Of Beauty That No Other Color Comes Close To.
"indigo - A Beautiful Blend Of Blue And Violet

#### TOWEL RACK WITH ROD



MRP: ₹ 3,240.00 | MRP: ₹ 2,430.00







Towel Rod | Soap Dish | Toothbrush Tumbler Napkin Holder | Robe Hook

5 Pcs. Set | Code-CO-401









**CODE:** CO-410 MRP: ₹ 955.00

LIQUID SOAP DISPENSER (GLASS)



**C