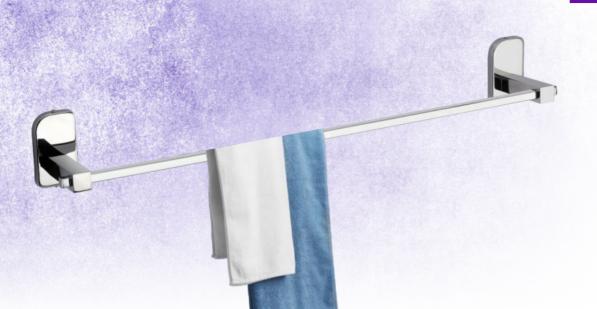

#### TOWEL RACK WITH ROD

CODE: CO-1104 (24") | CODE: CO - 1105 (18") MRP: ₹ 2,880.00 | MRP: ₹ 2,610.00

#### **TOWEL ROD**

CODE: CO-1106 (24") | CODE: CO-1107 (18") MRP: ₹ 900.00 | MRP: ₹ 845.00

Towel Rod | Soap Dish | Toothbrush Tumbler Napkin Holder | Robe Hook

5 Pcs. Set | Code-CO-1101

CODE : CO-1108 MRP : ₹ 395.00