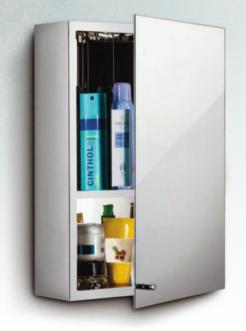

#### S.S. 202 MIRROR CABINET

**SIZE:** 12 X 16 X 5 | **MRP:** ₹ 4,250.00 **DIMENSION:** 300 X 400 X 125mm

#### S.S. 202 MIRROR CABINET

**SIZE:** 14 X 20 X 5 | MRP: ₹ 5,000.00 DIMENSION: 350 X 500 X 125mm

#### S.S. 202 MIRROR CABINET

PARTH PATEL - 77779 37973 | KEYUR PATEL - 99748 35477

• Kangsiyali - 40P, Nh-27, Gondal Road, Rajkot - 360022. (Guj.) India.

corridorindia4160@gmail.com | www.corridorindia.com