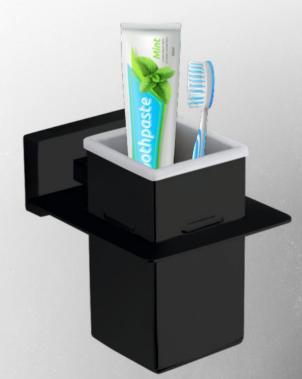

00

#### DOUBLE SOAP DISH



**CODE:** CO-1215 MRP: ₹ 1,450.00

## SOAP DISH & TOOTHBRUSH TUMBLER



















**CODE:** CO-1208B MRP: ₹ 1,535.00

### TOOTHBRUSH TUMBLER



**CODE:** CO-1209B **MRP:** ₹ 2,110.00

#### NAPKIN HOLDER



**CODE:** CO-1210B MRP: ₹ 1,435.00

#### TOWEL RACK WITH ROD



CODE: CO-1204B {24"} MRP: ₹ 7,235.00



**CODE**: CO-1206B {24"} **MRP**: ₹ 2,340.00

Towel Rod | Soap Dish | Toothbrush Tumbler Napkin Holder | Robe Hook

5 Pcs. Set | Code-CO-1201B





**PVD GLOSSY BLACK FINISH** 

#### ROBE HOOK



CODE: CO-1211B **MRP:** ₹ 1,125.00

# LIQUID SOAP DISPENSER

**CODE:** CO-1213B MRP: ₹ 2,695.00



CODE: CO-1214B MRP: ₹ 2,375.00

#### DOUBLE SOAP DISH



CODE: CO-1215B MRP: ₹ 2,625.00

#### SOAP DISH & TOOTHBRUSH TUMBLER



CODE: CO-1217B MRP: ₹ 3,275.00





CLEAN













is a marker of wealth, so rose gold is often associated with style, elegance and affluence. Rose gold's soft hue can also appear romantic, refined and composed. While it is a shade of pink, a color typically considered feminine, rose gold has often been described as a "gender neutral" hue.

#### SOAP DISH



**CODE:** CO-1208R **MRP:** ₹ 1,535.00

#### TOOTHBRUSH TUMBLER



**CODE:** CO-1209R **MRP:** ₹ 2,110.00

#### NAPKIN HOLDER



CODE: CO-1210R **MRP:** ₹ 1,435.00

#### TOWEL RACK WITH ROD



CODE: CO-1204R {24"} MRP: ₹ 7,235.00



Towel Rod | Soap Dish | Toothbrush Tumbler Napkin Holder | Robe Hook

5 Pcs. Set | Code-CO-1201R





**ROSE GOLD PVD FINISH** 



CODE: CO-1211R MRP: ₹ 1,125.00

# LIQUID SOAP DISPENSER

**CODE:** CO-1213R MRP: ₹ 2.695.00



CODE: CO