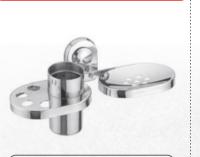

#### TOOTHBRUSH TUMBLER

CODE: CO-1109 MRP: ₹ 650.00

#### SOAP DISH (GLASS)

CODE: CO-308G MRP: ₹ 540.00

#### SOAP DISH

**CODE:** CO-308 **MRP:** ₹ 430.00