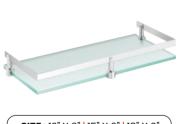

# TOOTHBRUSH TUMBLER (GLASS) **CODE:** TT09G **MRP:** ₹ 790.00

GLASS SHELF (FROSTED)

**SIZE:** 12" X 6" | 15" X 6" | 18" X 6" MRP: ₹ 936.00 | 1,115.00 | 1,295.00

MRP: ₹ 1,030.00 | 1,220.00

LIQUID SOAP DISPENSER (GLASS)

#### **SOAP DISH (GLASS)**

**S.S. 304 SHELF** 

**MRP:** ₹ 2,010.00 | 2,225.00 | 2,450.00