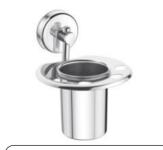

OTHBRUSH TUMBLER



CODE: CO-1109 MRP: ₹ 650.00

#### **LIQUID SOAP DISPENSER**



CODE: CO-1113 MRP: ₹845.00





CODE: CO-1110 MRP: ₹ 465.00

#### ROBE HOOK



CODE: CO-1111 MRP: ₹ 290.00

#### PAPER HOLDER



CODE: CO-1114 MRP: ₹ 900.00

#### DOUBLE SOAP DISH



CODE: CO-1115 MRP: ₹ 680.00

#### SOAP & TOOTHBRUSH TUMBLER



CODE: CO-1117 MRP: ₹ 970.00











Extra Well Resistance
DURABLE PACKAGE CORROSION









Orange, the blend of red and yellow, is a mixture of the energy associated with red and the happiness associated with yellow. Orange is associated with meanings of joy, warmth, heat, sunshine, enthusiasm, creativity, success, encouragement

#### SOAP DISH (GLASS)



CODE: CO-308G MRP: ₹ 540.00

#### SOAP DISH



**CODE:** CO-308 **MRP:** ₹ 430.00

#### TOOTHBRUSH TUMBLER



**CODE:** CO-309 **MRP:** ₹ 575.00

#### TOWEL RACK WITH ROD



CODE: CO-304 {24"} | CODE: CO-305 {18"} MRP: ₹ 2,700.00 | MRP: ₹ 2,450.00

#### TOWEL ROD



CODE: CO-306 {24"} | CODE: CO-307 {18"} MRP: ₹ 865.00 | MRP: ₹ 795.00

Towel Rod | Soap Dish | Toothbrush Tumbler Napkin Holder | Robe Hook 5 Pcs. Set | Code-CO-301



TOOTHBRUSH TUMBLER (SLEEK)



**CODE:** CO-309S **MRP:** ₹ 470.00



**CODE**: CO-309G MRP: ₹ 540.00



**CODE:** CO-310 **MRP:** ₹ 540.00



CODE: CO-311 MRP: ₹ 290.00



MRP: ₹ 650.00

# PAPER HOLDER

**CODE:** CO-314 **MRP:** ₹ 1,110.00

#### DOUBLE SOAP DISH



**CODE:** CO-315 MRP: ₹ 935.00



**CODE:** CO-317 MRP: ₹ 1,080.00











DURABLE PACKAGE CORROSION











304 STAINLESS

Yellow Is The Color Of Happiness, Cheerfulness, And Fun, But Also Of The Mind