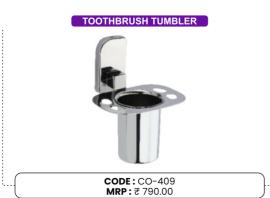

Robe Hook

5 Pcs. Set | Code-CO-201





#### **ROBE HOOK**



CODE: CO-211 MRP: ₹ 360.00

### LIQUID SOAP DISPENSER (GLASS)



CODE: CO-213G MRP: ₹ 755.00

# PAPER HOLDER



CODE: CO-214 MRP: ₹ 1,110.00

#### DOUBLE SOAP DISH



**CODE:** CO-215 MRP: ₹ 1,045.00

#### SOAP DISH & TOOTHBRUSH TUMBLER



**CODE:** CO-217 **MRP:** ₹ 1,200.00











DURABLE PACKAGE CORROSION









Indigo The Color Of Integrity And Intuition. Indigo Is Knowledgable Yet

Judgmen- Tal, Uplifting Yet Bigoted, And Kind Yet Dramatic. In Essence, Indigo's Positive Attributes Are Matched Only By Its Negative Traits. Thankfully, Indigo Possesses A Level Of Beauty That No Other Color Comes Close To.
"indigo - A Beautiful Blend Of Blue And Violet

#### TOWEL RACK WITH ROD



MRP: ₹ 3,240.00 | MRP: ₹ 2,430.00







Towel Rod | Soap Dish | Toothbrush Tumbler Napkin Holder | Robe Hook

5 Pcs. Set | Code-CO-401









**CODE:** CO-410 MRP: ₹ 955.00

LIQUID SOAP DISPENSER (GLASS)



**CODE:** CO-413G **MRP:** ₹ 900.00

**ROBE HOOK** 



**CODE:** CO-411 **MRP:** ₹ 470.00

#### PAPER HOLDER



**CODE:** CO-414 **MRP:** ₹ 1,010.00

#### DOUBLE SOAP DISH



**CODE:** CO-415 MRP: ₹ 1,055.00

#### SOAP DISH & TOOTHBRUSH TUMBLER



CODE: CO-417 MRP: ₹ 1,205.00

















PACKAGE CORROSION













**Turquoise** is a bright, blue-green color that is often associated with tropical waters and is named after the gemstone of the same name. The color can vary in shade from light and pastel-like to deeper, more saturated tones. The name "turquoise" comes from the French word for Turkish, as the gemstone