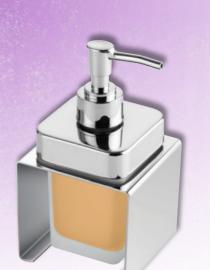

#### **LIQUID SOAP DISPENSER**

CODE: CO-1113 MRP: ₹845.00

CODE: CO-1110 MRP: ₹ 465.00

#### LIQUID SOAP DISPENSER (GLASS)

CODE: CO-113G MRP: ₹ 720.00

### LIQUID SOAP DISPENSER (GLASS)

CODE: CO-213G MRP: ₹ 755.00