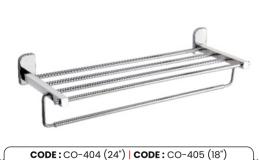

#### TOWEL RACK WITH ROD

CODE: CO-304 {24"} | CODE: CO-305 {18"} MRP: ₹ 2,700.00 | MRP: ₹ 2,450.00