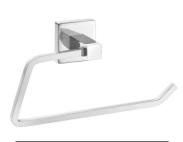

#### TOWEL ROD

CODE: CO-306 {24"} | CODE: CO-307 {18"} MRP: ₹ 865.00 | MRP: ₹ 795.00

Towel Rod | Soap Dish | Toothbrush Tumbler Napkin Holder | Robe Hook 5 Pcs. Set | Code-CO-301

TOOTHBRUSH TUMBLER (SLEEK)