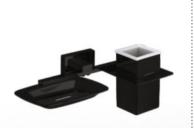

DER



CODE: CO-1214 MRP: ₹ 1,415.00

#### DOUBLE SOAP DISH



**CODE:** CO-1215 MRP: ₹ 1,450.00

## SOAP DISH & TOOTHBRUSH TUMBLER



















**CODE:** CO-1208B MRP: ₹ 1,535.00

### TOOTHBRUSH TUMBLER



**CODE:** CO-1209B **MRP:** ₹ 2,110.00

#### NAPKIN HOLDER



**CODE:** CO-1210B MRP: ₹ 1,435.00

#### TOWEL RACK WITH ROD



CODE: CO-1204B {24"} MRP: ₹ 7,235.00



**CODE**: CO-1206B {24"} **MRP**: ₹ 2,340.00

Towel Rod | Soap Dish | Toothbrush Tumbler Napkin Holder | Robe Hook

5 Pcs. Set | Code-CO-1201B





**PVD GLOSSY BLACK FINISH** 

#### ROBE HOOK



CODE: CO-1211B **MRP:** ₹ 1,125.00

# LIQUID SOAP DISPENSER

**CODE:** CO-1213B MRP: ₹ 2,695.00



CODE: CO-1214B MRP: ₹ 2,375.00

#### DOUBLE SOAP DISH



CODE: CO-1215B MRP: ₹ 2,625.00

#### SOAP DISH & TOOTHBRUSH TUMBLER



CODE: CO-1217B MRP: ₹ 3,275.00





CLEAN













is a marker of wealth, so rose gold is often associated with style, elegance and affluence. Rose gold's soft hue can also appear romantic, refined and composed. While it is a shade of pink, a color typically considered feminine, rose gold has often been described as a "gender neutral" hue.

#### SOAP DISH



**CODE:** CO-1208R **MRP:** ₹ 1,535.00

#### TOOTHBRUSH TUMBLER



**CODE:** CO-1209R **MRP:** ₹ 2,110.00

#### NAPKIN HOLDER



CODE: CO-1210R **MRP:** ₹ 1,435.00

#### TOWEL RACK WITH ROD



CODE: CO-1204R {24"} MRP: ₹ 7,235.00



Towel Rod | Soap Dish | Toothbrush Tumbler Napkin Holder | Robe Hook

5 Pcs. Set | Code-CO-1201R





**ROSE GOLD PVD FINISH** 



CODE: CO-1211R MRP: ₹ 1,125.00

# LIQUID SOAP DISPENSER

**CODE:** CO