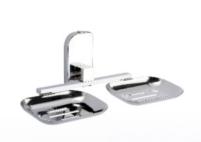

DURABLE PACKAGE CORROSION









Indigo The Color Of Integrity And Intuition. Indigo Is Knowledgable Yet

Judgmen- Tal, Uplifting Yet Bigoted, And Kind Yet Dramatic. In Essence, Indigo's Positive Attributes Are Matched Only By Its Negative Traits. Thankfully, Indigo Possesses A Level Of Beauty That No Other Color Comes Close To.
"indigo - A Beautiful Blend Of Blue And Violet

#### TOWEL RACK WITH ROD



MRP: ₹ 3,240.00 | MRP: ₹ 2,430.00







Towel Rod | Soap Dish | Toothbrush Tumbler Napkin Holder | Robe Hook

5 Pcs. Set | Code-CO-401









**CODE:** CO-410 MRP: ₹ 955.00

LIQUID SOAP DISPENSER (GLASS)



**CODE:** CO-413G **MRP:** ₹ 900.00

**ROBE HOOK** 



**CODE:** CO-411 **MRP:** ₹ 470.00

#### PAPER HOLDER



**CODE:** CO-414 **MRP:** ₹ 1,010.00

#### DOUBLE SOAP DISH



**CODE:** CO-415 MRP: ₹ 1,055.00

#### SOAP DISH & TOOTHBRUSH TUMBLER



CODE: CO-417 MRP: ₹ 1,205.00

















PACKAGE CORROSION













**Turquoise** is a bright, blue-green color that is often associated with tropical waters and is named after the gemstone of the same name. The color can vary in shade from light and pastel-like to deeper, more saturated tones. The name "turquoise" comes from the French word for Turkish, as the gemstone was first brought to Europe from Turkey.

#### **SOAP DISH**



**CODE:** CO-508 **MRP:** ₹ 599.00

#### SOAP DISH (GLASS)



CODE: CO-508G MRP: ₹ 780.00

#### TOOTHBRUSH TUMBLER



**CODE:** CO-509 **MRP:** ₹ 829.00

#### TOWEL RACK WITH ROD



CODE: CO-504 {24"} MRP: ₹ 2,980.00

#### **TOWEL ROD**



Towel Rod | Soap Dish | Toothbrush Tumb