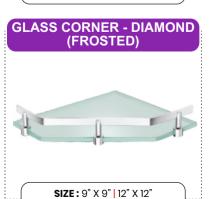

** ₹ 2,110.00

#### NAPKIN HOLDER



CODE: CO-1210R **MRP:** ₹ 1,435.00

#### TOWEL RACK WITH ROD



CODE: CO-1204R {24"} MRP: ₹ 7,235.00



Towel Rod | Soap Dish | Toothbrush Tumbler Napkin Holder | Robe Hook

5 Pcs. Set | Code-CO-1201R





**ROSE GOLD PVD FINISH** 



CODE: CO-1211R MRP: ₹ 1,125.00

# LIQUID SOAP DISPENSER

**CODE:** CO-1213R MRP: ₹ 2.695.00



CODE: CO - 1214R MRP: ₹ 2,375.00

#### DOUBLE SOAP DISH



CODE: CO-1215R MRP: ₹ 2,625.00

## SOAP DISH & TOOTHBRUSH TUMBLER



CODE: CO-1217R MRP: ₹ 3,275.00



















 TableTop

 Accessories Make Every Attractive Table There Should Be A Very Good Reason

# TOOTHBRUSH TUMBLER (GLASS) **CODE:** TT09G **MRP:** ₹ 790.00

GLASS SHELF (FROSTED)



**SIZE:** 12" X 6" | 15" X 6" | 18" X 6" MRP: ₹ 936.00 | 1,115.00 | 1,295.00



MRP: ₹ 1,030.00 | 1,220.00

LIQUID SOAP DISPENSER (GLASS)



**CODE:** TT13G **MRP:** ₹ 1,175.00

#### **SOAP DISH (GLASS)**







**S.S. 304 SHELF** 













**MRP:** ₹ 2,010.00 | 2,225.00 | 2,450.00















































### **GRAB BAR 22mm**



**SIZE:** 8" | 10" | 12"



**SIZE:** 5 FEET | **MRP:** ₹ 6,500.00 **SIZE:** 6.5 FEET | **MRP:** ₹ 7,200.00

















MIRROR Cabinet is a place for everything, and everything in its place.

#### S.S. 202 MIRROR CABINET



**SIZE:** 12 X 16 X 5 | **MRP:** ₹ 4,250.00 **DIMENSION:** 300 X 400 X 125mm

#### S.S. 202 MIRROR CABINET



**SIZE:** 14 X 20 X 5 | MRP: ₹ 5,000.00 DIMENSION: 350 X 500 X 125mm

#### S.S. 202 MIRROR CABINET





























PARTH PATEL - 77779 37973 | KEYUR PATEL - 99748 3547