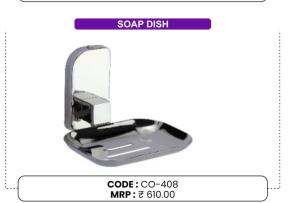

#### SOAP DISH (GLASS)

CODE: CO-308G MRP: ₹ 540.00

#### SOAP DISH

**CODE:** CO-308 **MRP:** ₹ 430.00