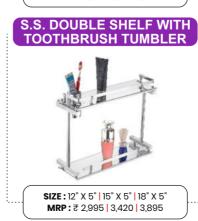

#### **SOAP DISH (GLASS)**

**S.S. 304 SHELF** 

**MRP:** ₹ 2,010.00 | 2,225.00 | 2,450.00