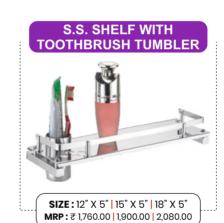

#### **SOAP DISH (GLASS)**

**S.S. 304 SHELF** 

**MRP:** ₹ 2,010.00 | 2,225.00 | 2,450.00