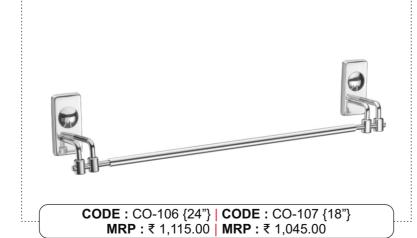

#### **TOWEL ROD**

CODE: CO-1106 (24") | CODE: CO-1107 (18") MRP: ₹ 900.00 | MRP: ₹ 845.00

Towel Rod | Soap Dish | Toothbrush Tumbler Napkin Holder | Robe Hook

5 Pcs. Set | Code-CO-1101

CODE : CO-1108 MRP : ₹ 395.00