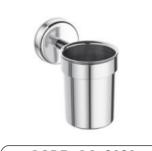

0











Extra Well Resistance
DURABLE PACKAGE CORROSION









Orange, the blend of red and yellow, is a mixture of the energy associated with red and the happiness associated with yellow. Orange is associated with meanings of joy, warmth, heat, sunshine, enthusiasm, creativity, success, encouragement

#### SOAP DISH (GLASS)



CODE: CO-308G MRP: ₹ 540.00

#### SOAP DISH



**CODE:** CO-308 **MRP:** ₹ 430.00

#### TOOTHBRUSH TUMBLER



**CODE:** CO-309 **MRP:** ₹ 575.00

#### TOWEL RACK WITH ROD



CODE: CO-304 {24"} | CODE: CO-305 {18"} MRP: ₹ 2,700.00 | MRP: ₹ 2,450.00

#### TOWEL ROD



CODE: CO-306 {24"} | CODE: CO-307 {18"} MRP: ₹ 865.00 | MRP: ₹ 795.00

Towel Rod | Soap Dish | Toothbrush Tumbler Napkin Holder | Robe Hook 5 Pcs. Set | Code-CO-301



TOOTHBRUSH TUMBLER (SLEEK)



**CODE:** CO-309S **MRP:** ₹ 470.00



**CODE**: CO-309G MRP: ₹ 540.00



**CODE:** CO-310 **MRP:** ₹ 540.00



CODE: CO-311 MRP: ₹ 290.00



MRP: ₹ 650.00

# PAPER HOLDER

**CODE:** CO-314 **MRP:** ₹ 1,110.00

#### DOUBLE SOAP DISH



**CODE:** CO-315 MRP: ₹ 935.00



**CODE:** CO-317 MRP: ₹ 1,080.00











DURABLE PACKAGE CORROSION











304 STAINLESS

Yellow Is The Color Of Happiness, Cheerfulness, And Fun, But Also Of The Mind And Intellect. It Is A Striking Color That Enhances Creativity And Helps With Clear Thinking.

#### SOAP DISH



**CODE:** CO-108 **MRP:** ₹ 430.00

#### TOOTHBRUSH TUMBLER



**CODE:** CO-109 **MRP:** ₹ 970.00

#### NAPKIN HOLDER



**CODE:** CO-110 **MRP:** ₹ 575.00

#### TOWEL RACK WITH ROD



CODE: CO-104 {24"} | CODE: CO-105 {18"} MRP: ₹ 2,880.00