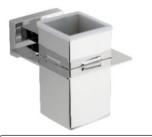

MRP: ₹865.00

#### ROBE HOOK



CODE: CO-511 MRP: ₹ 516.00

#### LIQUID SOAP DISPENSER (GLASS)



CODE: CO-513G MRP: ₹ 1,008.00

#### PAPER HOLDER



CODE: CO-514 MRP: ₹ 960.00

#### DOUBLE SOAP DISH



CODE: CO-515 MRP: ₹ 1,140.00

#### **SOAP DISH & TOOTHBRUSH TUMBLER**



CODE: CO-517 MRP: ₹ 1,296.00





CLEAN







Extra Well Resistance
DURABLE PACKAGE CORROSION





Violet The Color Of Wisdom And Sensitivity. Violet Is One Of The Most Popular And Well-liked Hues. However, Some Of Its Flaws Include Hypersensitivity And Narcissism. Fortunately, The Good Outweighs The Bad. Wise, Thought Ful, And Empathetic Are Just Some Of Violet's More Positive Attributes. Violet - Holds More Blue Undertones Than Purple

#### SOAP DISH



**CODE:** CO-1208 **MRP:** ₹ 975.00

#### TOOTHBRUSH TUMBLER



**CODE:** CO-1209 **MRP:** ₹ 1275.00

#### NAPKIN HOLDER



**CODE:** CO-1210 **MRP:** ₹885.00

#### TOWEL RACK WITH ROD



CODE: CO-1204 {24"} | CODE: CO-1205 {18"} MRP: ₹ 3,900.00 | MRP: ₹ 3,650.00



Towel Rod | Soap Dish | Toothbrush Tumbler Napkin Holder | Robe Hook

5 Pcs. Set | Code-CO-1201





#### **ROBE HOOK**



CODE: CO-1211 MRP: ₹800.00

# LIQUID SOAP DISPENSER

CODE: CO-1213 MRP: ₹ 1,630.00

# PAPER HOLDER



CODE: CO-1214 MRP: ₹ 1,415.00

#### DOUBLE SOAP DISH



**CODE:** CO-1215 MRP: ₹ 1,450.00

## SOAP DISH & TOOTHBRUSH TUMBLER



















**CODE:** CO-1208B MRP: ₹ 1,535.00

### TOOTHBRUSH TUMBLER



**CODE:** CO-1209B **MRP:** ₹ 2,110.00

#### NAPKIN HOLDER



**CODE:** CO-1210B MRP: ₹ 1,435.00

#### TOWEL RACK WITH ROD



CODE: CO-1204B {24"} MRP: ₹ 7,235.00