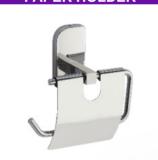

TOOTHBRUSH TUMBLER



**CODE:** CO-217 **MRP:** ₹ 1,200.00











DURABLE PACKAGE CORROSION









Indigo The Color Of Integrity And Intuition. Indigo Is Knowledgable Yet

Judgmen- Tal, Uplifting Yet Bigoted, And Kind Yet Dramatic. In Essence, Indigo's Positive Attributes Are Matched Only By Its Negative Traits. Thankfully, Indigo Possesses A Level Of Beauty That No Other Color Comes Close To.
"indigo - A Beautiful Blend Of Blue And Violet

#### TOWEL RACK WITH ROD



MRP: ₹ 3,240.00 | MRP: ₹ 2,430.00







Towel Rod | Soap Dish | Toothbrush Tumbler Napkin Holder | Robe Hook

5 Pcs. Set | Code-CO-401









**CODE:** CO-410 MRP: ₹ 955.00

LIQUID SOAP DISPENSER (GLASS)



**CODE:** CO-413G **MRP:** ₹ 900.00

**ROBE HOOK** 



**CODE:** CO-411 **MRP:** ₹ 470.00

#### PAPER HOLDER



**CODE:** CO-414 **MRP:** ₹ 1,010.00

#### DOUBLE SOAP DISH



**CODE:** CO-415 MRP: ₹ 1,055.00

#### SOAP DISH & TOOTHBRUSH TUMBLER



CODE: CO-417 MRP: ₹ 1,205.00

















PACKAGE CORROSION













**Turquoise** is a bright, blue-green color that is often associated with tropical waters and is named after the gemstone of the same name. The color can vary in shade from light and pastel-like to deeper, more saturated tones. The name "turquoise" comes from the French word for Turkish, as the gemstone was first brought to Europe from Turkey.

#### **SOAP DISH**



**CODE:** CO-508 **MRP:** ₹ 599.00

#### SOAP DISH (GLASS)



CODE: CO-508G MRP: ₹ 780.00

#### TOOTHBRUSH TUMBLER



**CODE:** CO-509 **MRP:** ₹ 829.00

#### TOWEL RACK WITH ROD



CODE: CO-504 {24"} MRP: ₹ 2,980.00