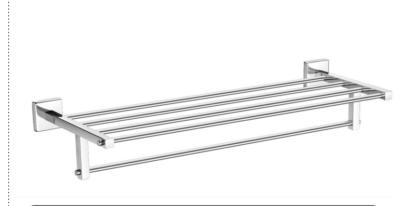

#### TOWEL RACK WITH ROD

CODE: CO-204 {24"} | CODE: CO-205 {18"} MRP: ₹ 2,970.00 | MRP: ₹ 2,265.00