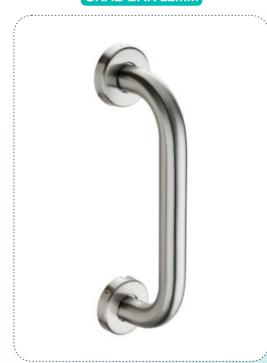

### **GRAB BAR 22mm**

**SIZE:** 8" | 10" | 12"

**SIZE:** 5 FEET | **MRP:** ₹ 6,500.00 **SIZE:** 6.5 FEET | **MRP:** ₹ 7,200.00

MIRROR Cabinet is a place for everything, and everything in its place.