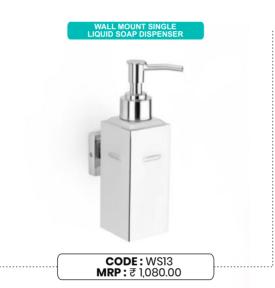

**ROSE GOLD PVD FINISH** 



CODE: CO-1211R MRP: ₹ 1,125.00

# LIQUID SOAP DISPENSER

**CODE:** CO-1213R MRP: ₹ 2.695.00



CODE: CO - 1214R MRP: ₹ 2,375.00

#### DOUBLE SOAP DISH



CODE: CO-1215R MRP: ₹ 2,625.00

## SOAP DISH & TOOTHBRUSH TUMBLER



CODE: CO-1217R MRP: ₹ 3,275.00



















 TableTop

 Accessories Make Every Attractive Table There Should Be A Very Good Reason

# TOOTHBRUSH TUMBLER (GLASS) **CODE:** TT09G **MRP:** ₹ 790.00

GLASS SHELF (FROSTED)



**SIZE:** 12" X 6" | 15" X 6" | 18" X 6" MRP: ₹ 936.00 | 1,115.00 | 1,295.00



MRP: ₹ 1,030.00 | 1,220.00

LIQUID SOAP DISPENSER (GLASS)



**CODE:** TT13G **MRP:** ₹ 1,175.00

#### **SOAP DISH (GLASS)**







**S.S. 304 SHELF** 













**MRP:** ₹ 2,010.00 | 2,225.00 | 2,450.00















































### **GRAB BAR 22mm**



**SIZE:** 8" | 10" | 12"



**SIZE:** 5 FEET | **MRP:** ₹ 6,500.00 **SIZE:** 6.5 FEET | **MRP:** ₹ 7,200.00

















MIRROR Cabinet is a place for everything, and everything in its place.

#### S.S. 202 MIRROR CABINET



**SIZE:** 12 X 16 X 5 | **MRP:** ₹ 4,250.00 **DIMENSION:** 300 X 400 X 125mm

#### S.S. 202 MIRROR CABINET



**SIZE:** 14 X 20 X 5 | MRP: ₹ 5,000.00 DIMENSION: 350 X 500 X 125mm

#### S.S. 202 MIRROR CABINET





























PARTH PATEL - 77779 37973 | KEYUR PATEL - 99748 35477

• Kangsiyali - 40P, Nh-27, Gondal Road, Rajkot - 360022. (Guj.) India.

corridorindia4160@gmail.com | www.corridorindia.com