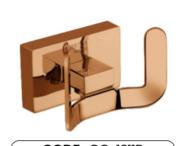

#### TOWEL RACK WITH ROD

CODE: CO-1204R {24"} MRP: ₹ 7,235.00

Towel Rod | Soap Dish | Toothbrush Tumbler Napkin Holder | Robe Hook

5 Pcs. Set | Code-CO-1201R

**ROSE GOLD PVD FINISH** 

CODE: CO-1211R MRP: ₹ 1,125.00