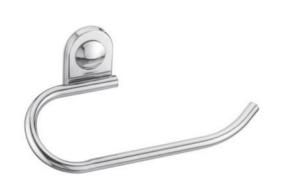

ct To Get. Quality Is Not An Act; It Is A Habit In Corridor Interiors.







Vell Resistance

## INDEX







































Red has a range of symbolic meanings through many different cultures, including life, health, vigor, war, courage, anger, love and religious fervor. The common thread is that all these require passion.

#### TOWEL RACK WITH ROD



CODE: CO-1104 (24") | CODE: CO - 1105 (18") MRP: ₹ 2,880.00 | MRP: ₹ 2,610.00

#### **TOWEL ROD**



CODE: CO-1106 (24") | CODE: CO-1107 (18") MRP: ₹ 900.00 | MRP: ₹ 845.00

Towel Rod | Soap Dish | Toothbrush Tumbler Napkin Holder | Robe Hook

5 Pcs. Set | Code-CO-1101





CODE : CO-1108 MRP : ₹ 395.00

#### TOOTHBRUSH TUMBLER



CODE: CO-1109 MRP: ₹ 650.00

#### **LIQUID SOAP DISPENSER**



CODE: CO-1113 MRP: ₹845.00





CODE: CO-1110 MRP: ₹ 465.00

#### ROBE HOOK



CODE: CO-1111 MRP: ₹ 290.00

#### PAPER HOLDER



CODE: CO-1114 MRP: ₹ 900.00

#### DOUBLE SOAP DISH



CODE: CO-1115 MRP: ₹ 680.00

#### SOAP & TOOTHBRUSH TUMBLER



CODE: CO-1117 MRP: ₹ 970.00











Extra Well Resistance
DURABLE PACKAGE CORROSION









Orange, the blend of red and yellow, is a mixture of the energy associated with red and the happiness associated with yellow. Orange is associated with meanings of joy, warmth, heat, sunshine, enthusiasm, creativity, success, encouragement

#### SOAP DISH (GLASS)



CODE: CO-308G MRP: ₹ 540.00

#### SOAP DISH



**CODE:** CO-308 **MRP:** ₹ 430.00

#### TOOTHBRUSH TUMBLER



**CODE:** CO-309 **MRP:** ₹ 575.00

#### TOWEL RACK WITH ROD



CODE: CO-304 {24"} | CODE: CO-305 {18"} MRP: ₹