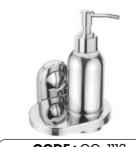

#### **LIQUID SOAP DISPENSER**

CODE: CO-1113 MRP: ₹845.00

CODE: CO-1110 MRP: ₹ 465.00