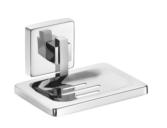

#### SOAP DISH (GLASS)

CODE: CO-308G MRP: ₹ 540.00

#### SOAP DISH

**CODE:** CO-308 **MRP:** ₹ 430.00