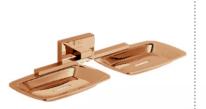

#### TOWEL RACK WITH ROD

CODE: CO-1204R {24"} MRP: ₹ 7,235.00

Towel Rod | Soap Dish | Toothbrush Tumbler Napkin Holder | Robe Hook

5 Pcs. Set | Code-CO-1201R

**ROSE GOLD PVD FINISH** 

CODE: CO-1211R MRP: ₹ 1,125.00