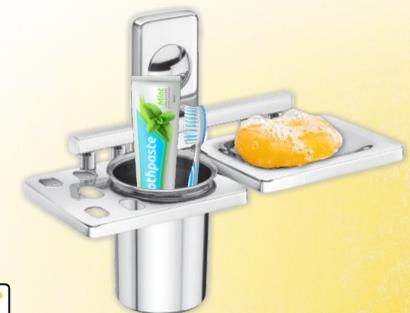

#### SOAP & TOOTHBRUSH TUMBLER

CODE: CO-1117 MRP: ₹ 970.00

Extra Well Resistance
DURABLE PACKAGE CORROSION

Orange, the blend of red and yellow, is a mixture of the energy associated with red and the happiness associated with yellow. Orange is associated with meanings of joy, warmth, heat, sunshine, enthusiasm, creativity, success, encouragement