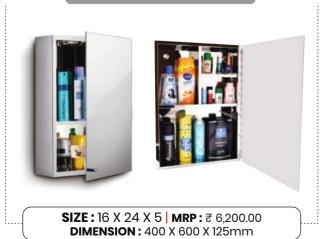

#### S.S. 202 MIRROR CABINET

PARTH PATEL - 77779 37973 | KEYUR PATEL - 99748 35477

• Kangsiyali - 40P, Nh-27, Gondal Road, Rajkot - 360022. (Guj.) India.

corridorindia4160@gmail.com | www.corridorindia.com