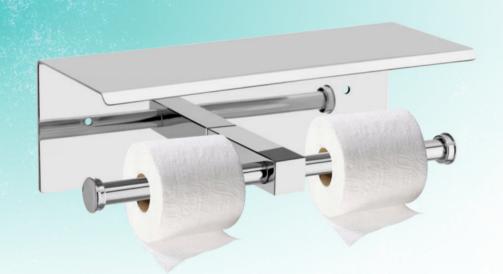

O-1201R





**ROSE GOLD PVD FINISH** 



CODE: CO-1211R MRP: ₹ 1,125.00

# LIQUID SOAP DISPENSER

**CODE:** CO-1213R MRP: ₹ 2.695.00



CODE: CO - 1214R MRP: ₹ 2,375.00

#### DOUBLE SOAP DISH



CODE: CO-1215R MRP: ₹ 2,625.00

## SOAP DISH & TOOTHBRUSH TUMBLER



CODE: CO-1217R MRP: ₹ 3,275.00



















 TableTop

 Accessories Make Every Attractive Table There Should Be A Very Good Reason

# TOOTHBRUSH TUMBLER (GLASS) **CODE:** TT09G **MRP:** ₹ 790.00

GLASS SHELF (FROSTED)



**SIZE:** 12" X 6" | 15" X 6" | 18" X 6" MRP: ₹ 936.00 | 1,115.00 | 1,295.00



MRP: ₹ 1,030.00 | 1,220.00

LIQUID SOAP DISPENSER (GLASS)



**CODE:** TT13G **MRP:** ₹ 1,175.00

#### **SOAP DISH (GLASS)**







**S.S. 304 SHELF** 













**MRP:** ₹ 2,010.00 | 2,225.00 | 2,450.00















































### **GRAB BAR 22mm**



**SIZE:** 8" | 10" | 12"



**SIZE:** 5 FEET | **MRP:** ₹ 6,500.00 **SIZE:** 6.5 FEET | **MRP:** ₹ 7,200.00

















MIRROR Cabinet is a place for everything, and everything in its place.

#### S.S. 202 MIRROR CABINET



**SIZE:** 12 X 16 X 5 | **MRP:** ₹ 4,250.00 **DIMENSION:** 300 X 400 X 125mm

#### S.S. 202 MIRROR CABINET



**SIZE:** 14 X 20 X 5 | MRP: ₹ 5,000.00 DIMENSION: 350 X 500 X 125mm

#### S.S. 202 MIRROR CABINET





























PARTH PATEL - 77779 37973 | KEYUR PATEL - 99748 35477

• Kangsiyali - 40P, Nh-27, Gondal Road, Rajkot - 360022. (Guj.) India.

corridorindia4160@gmail.com | www.corridorindia.com