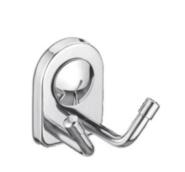

In Corridor Interiors.







Vell Resistance

## INDEX







































Red has a range of symbolic meanings through many different cultures, including life, health, vigor, war, courage, anger, love and religious fervor. The common thread is that all these require passion.

#### TOWEL RACK WITH ROD



CODE: CO-1104 (24") | CODE: CO - 1105 (18") MRP: ₹ 2,880.00 | MRP: ₹ 2,610.00

#### **TOWEL ROD**



CODE: CO-1106 (24") | CODE: CO-1107 (18") MRP: ₹ 900.00 | MRP: ₹ 845.00

Towel Rod | Soap Dish | Toothbrush Tumbler Napkin Holder | Robe Hook

5 Pcs. Set | Code-CO-1101





CODE : CO-1108 MRP : ₹ 395.00

#### TOOTHBRUSH TUMBLER



CODE: CO-1109 MRP: ₹ 650.00

#### **LIQUID SOAP DISPENSER**



CODE: CO-1113 MRP: ₹845.00





CODE: CO-1110 MRP: ₹ 465.00

#### ROBE HOOK



CODE: CO-1111 MRP: ₹ 290.00

#### PAPER HOLDER



CODE: CO-1114 MRP: ₹ 900.00

#### DOUBLE SOAP DISH



CODE: CO-1115 MRP: ₹ 680.00

#### SOAP & TOOTHBRUSH TUMBLER



CODE: CO-1117 MRP: ₹ 970.00











Extra Well Resistance
DURABLE PACKAGE CORROSION









Orange, the blend of red and yellow, is a mixture of the energy associated with red and the happiness associated with yellow. Orange is associated with meanings of joy, warmth, heat, sunshine, enthusiasm, creativity, success, encouragement

#### SOAP DISH (GLASS)



CODE: CO-308G MRP: ₹ 540.00

#### SOAP DISH



**CODE:** CO-308 **MRP:** ₹ 430.00

#### TOOTHBRUSH TUMBLER



**CODE:** CO-309 **MRP:** ₹ 575.00

#### TOWEL RACK WITH ROD



CODE: CO-304 {24"} | CODE: CO-305 {18"} MRP: ₹ 2,700.00 | MRP: ₹ 2,450.00

#### TOWEL ROD



C