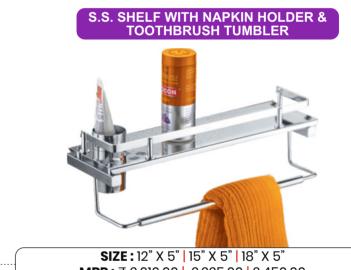

#### **SOAP DISH (GLASS)**

**S.S. 304 SHELF** 

**MRP:** ₹ 2,010.00 | 2,225.00 | 2,450.00