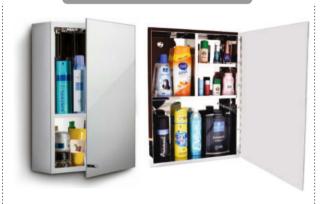

#### S.S. 202 MIRROR CABINET

**SIZE:** 12 X 16 X 5 | **MRP:** ₹ 4,250.00 **DIMENSION:** 300 X 400 X 125mm