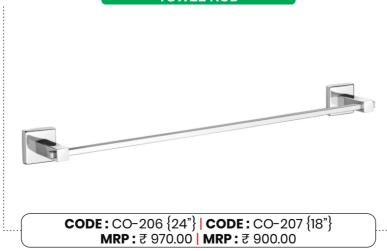

#### TOWEL ROD

CODE: CO-306 {24"} | CODE: CO-307 {18"} MRP: ₹ 865.00 | MRP: ₹ 795.00

Towel Rod | Soap Dish | Toothbrush Tumbler Napkin Holder | Robe Hook 5 Pcs. Set | Code-CO-301

TOOTHBRUSH TUMBLER (SLEEK)