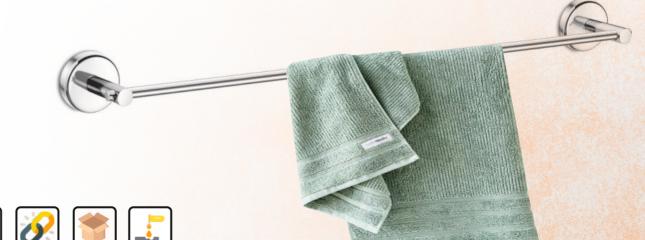

#### **TOWEL ROD**

CODE: CO-1106 (24") | CODE: CO-1107 (18") MRP: ₹ 900.00 | MRP: ₹ 845.00

Towel Rod | Soap Dish | Toothbrush Tumbler Napkin Holder | Robe Hook

5 Pcs. Set | Code-CO-1101

CODE : CO-1108 MRP : ₹ 395.00