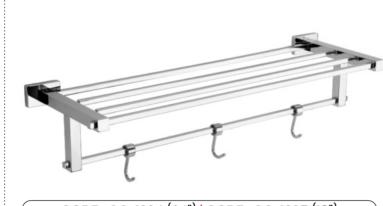

#### TOWEL RACK WITH ROD

CODE: CO-1104 (24") | CODE: CO - 1105 (18") MRP: ₹ 2,880.00 | MRP: ₹ 2,610.00