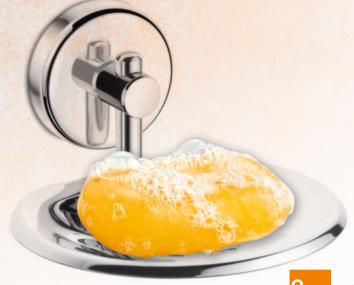

#### SOAP DISH (GLASS)

CODE: CO-308G MRP: ₹ 540.00

#### SOAP DISH

**CODE:** CO-308 **MRP:** ₹ 430.00