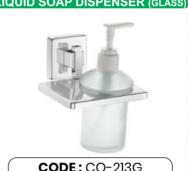

DURABLE PACKAGE CORROSION







Green Is A Mix Of Yellow (Which Symbolizes Glory And Energy) And Blue (Which Relates To God And The Heavens). The Spiritual Meaning Of The Colors Spiritual Terms, The Color Green Implies Beginnings, New Growth, Vibrant Health, And Other Ideas Connected With Life, Rebirth, And Renewal.

#### **SOAP DISH**



**CODE:** CO-208 **MRP:** ₹ 470.00

#### TOOTHBRUSH TUMBLER



**CODE:** CO-209 MRP: ₹ 630.00

#### NAPKIN HOLDER



**CODE:** CO-210 MRP: ₹ 665.00

#### TOWEL RACK WITH ROD



CODE: CO-204 {24"} | CODE: CO-205 {18"} MRP: ₹ 2,970.00 | MRP: ₹ 2,265.00

#### TOWEL ROD



Towel Rod | Soap Dish | Toothbrush Tumbler Napkin Holder | Robe Hook

5 Pcs. Set | Code-CO-201





#### **ROBE HOOK**



CODE: CO-211 MRP: ₹ 360.00

### LIQUID SOAP DISPENSER (GLASS)



CODE: CO-213G MRP: ₹ 755.00

# PAPER HOLDER



CODE: CO-214 MRP: ₹ 1,110.00

#### DOUBLE SOAP DISH



**CODE:** CO-215 MRP: ₹ 1,045.00

#### SOAP DISH & TOOTHBRUSH TUMBLER



**CODE:** CO-217 **MRP:** ₹ 1,200.00











DURABLE PACKAGE CORROSION









Indigo The Color Of Integrity And Intuition. Indigo Is Knowledgable Yet

Judgmen- Tal, Uplifting Yet Bigoted, And Kind Yet Dramatic. In Essence, Indigo's Positive Attributes Are Matched Only By Its Negative Traits. Thankfully, Indigo Possesses A Level Of Beauty That No Other Color Comes Close To.
"indigo - A Beautiful Blend Of Blue And Violet

#### TOWEL RACK WITH ROD



MRP: ₹ 3,240.00 | MRP: ₹ 2,430.00







Towel Rod | Soap Dish | Toothbrush Tumbler Napkin Holder | Robe Hook

5 Pcs. Set | Code-CO-401









**CODE:** CO-410 MRP: