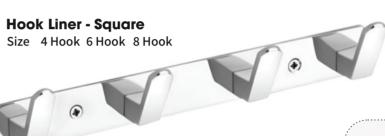

PVD FINISH** 



CODE: CO-1211R MRP: ₹ 1,125.00

# LIQUID SOAP DISPENSER

**CODE:** CO-1213R MRP: ₹ 2.695.00



CODE: CO - 1214R MRP: ₹ 2,375.00

#### DOUBLE SOAP DISH



CODE: CO-1215R MRP: ₹ 2,625.00

## SOAP DISH & TOOTHBRUSH TUMBLER



CODE: CO-1217R MRP: ₹ 3,275.00



















 TableTop

 Accessories Make Every Attractive Table There Should Be A Very Good Reason

# TOOTHBRUSH TUMBLER (GLASS) **CODE:** TT09G **MRP:** ₹ 790.00

GLASS SHELF (FROSTED)



**SIZE:** 12" X 6" | 15" X 6" | 18" X 6" MRP: ₹ 936.00 | 1,115.00 | 1,295.00



MRP: ₹ 1,030.00 | 1,220.00

LIQUID SOAP DISPENSER (GLASS)



**CODE:** TT13G **MRP:** ₹ 1,175.00

#### **SOAP DISH (GLASS)**







**S.S. 304 SHELF** 













**MRP:** ₹ 2,010.00 | 2,225.00 | 2,450.00















































### **GRAB BAR 22mm**



**SIZE:** 8" | 10" | 12"



**SIZE:** 5 FEET | **MRP:** ₹ 6,500.00 **SIZE:** 6.5 FEET | **MRP:** ₹ 7,200.00

















MIRROR Cabinet is a place for everything, and everything in its place.

#### S.S. 202 MIRROR CABINET



**SIZE:** 12 X 16 X 5 | **MRP:** ₹ 4,250.00 **DIMENSION:** 300 X 400 X 125mm

#### S.S. 202 MIRROR CABINET



**SIZE:** 14 X 20 X 5 | MRP: ₹ 5,000.00 DIMENSION: 350 X 500 X 125mm

#### S.S. 202 MIRROR CABINET





























PARTH PATEL - 77779 37973 | KEYUR PATEL - 99748 35477

• Kangsiyali - 40P, Nh-27, Gondal Road, Rajkot - 360022. (Guj.) India.

corridorindia4160@gmail.com | www.corridorindia.com