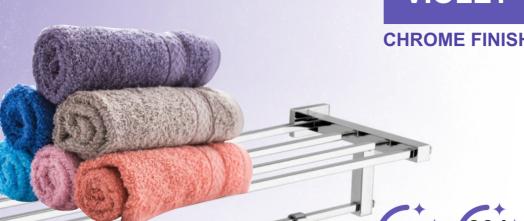

#### **SOAP DISH & TOOTHBRUSH TUMBLER**

CODE: CO-517 MRP: ₹ 1,296.00

CLEAN

Extra Well Resistance
DURABLE PACKAGE CORROSION

Violet The Color Of Wisdom And Sensitivity. Violet Is One Of The Most Popular And Well-liked Hues. However, Some Of Its Flaws Include Hypersensitivity And Narcissism. Fortunately, The Good Outweighs The Bad. Wise, Thought Ful, And Empathetic Are Just Some Of Violet's More Positive Attributes. Violet - Holds More Blue Undertones Than Purple