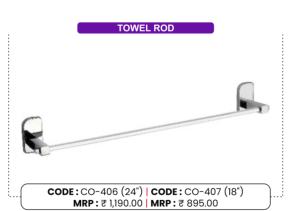

#### TOWEL RACK WITH ROD

CODE: CO-304 {24"} | CODE: CO-305 {18"} MRP: ₹ 2,700.00 | MRP: ₹ 2,450.00

#### TOWEL ROD

CODE: CO-306 {24"} | CODE: CO-307 {18"} MRP: ₹ 865.00 | MRP: ₹ 795.00

Towel Rod | Soap Dish | Toothbrush Tumbler Napkin Holder | Robe Hook 5 Pcs. Set | Code-CO-301

TOOTHBRUSH TUMBLER (SLEEK)