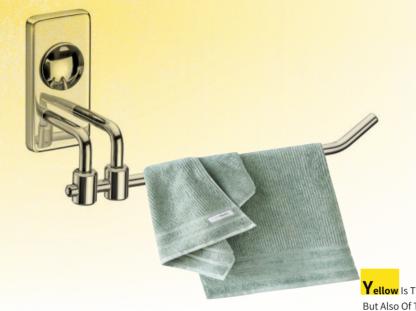

#### TOWEL RACK WITH ROD

CODE: CO-1104 (24") | CODE: CO - 1105 (18") MRP: ₹ 2,880.00 | MRP: ₹ 2,610.00

#### **TOWEL ROD**

CODE: CO-1106 (24") | CODE: CO-1107 (18") MRP: ₹ 900.00 | MRP: ₹ 845.00

Towel Rod | Soap Dish | Toothbrush Tumbler Napkin Holder | Robe Hook

5 Pcs. Set | Code-CO-1101

CODE : CO-1108 MRP : ₹ 395.00