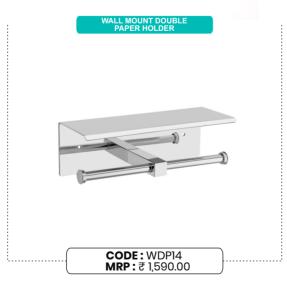

**ROSE GOLD PVD FINISH** 



CODE: CO-1211R MRP: ₹ 1,125.00

# LIQUID SOAP DISPENSER

**CODE:** CO-1213R MRP: ₹ 2.695.00



CODE: CO - 1214R MRP: ₹ 2,375.00

#### DOUBLE SOAP DISH



CODE: CO-1215R MRP: ₹ 2,625.00

## SOAP DISH & TOOTHBRUSH TUMBLER



CODE: CO-1217R MRP: ₹ 3,275.00



















 TableTop

 Accessories Make Every Attractive Table There Should Be A Very Good Reason

# TOOTHBRUSH TUMBLER (GLASS) **CODE:** TT09G **MRP:** ₹ 790.00

GLASS SHELF (FROSTED)



**SIZE:** 12" X 6" | 15" X 6" | 18" X 6" MRP: ₹ 936.00 | 1,115.00 | 1,295.00



MRP: ₹ 1,030.00 | 1,220.00

LIQUID SOAP DISPENSER (GLASS)



**CODE:** TT13G **MRP:** ₹ 1,175.00

#### **SOAP DISH (GLASS)**







**S.S. 304 SHELF** 













**MRP:** ₹ 2,010.00 | 2,225.00 | 2,450.00















































### **GRAB BAR 22mm**



**SIZE:** 8" | 10" | 12"



**SIZE:** 5 FEET | **MRP:** ₹ 6,500.00 **SIZE:** 6.5 FEET | **MRP:** ₹ 7,200.00

















MIRROR Cabinet is a place for everything, and everything in its place.

#### S.S. 202 MIRROR CABINET



**SIZE:** 12 X 16 X 5 | **MRP:** ₹ 4,250.00 **DIMENSION:** 300 X 400 X 125mm

#### S.S. 202 MIRROR CABINET



**SIZE:** 14 X 20 X 5 | MRP: ₹ 5,000.00 DIMENSION: 350 X 500 X 125mm

#### S.S. 202 MIRROR CABINET





























PARTH PATEL - 77779 37973 | KEYUR PATEL - 99748 35477

• Kangsiyali - 40P, Nh-27, Gondal Road, Rajkot - 360022. (Guj.) India.

corridorindia4160@gmail.com | www.corridorindia.com