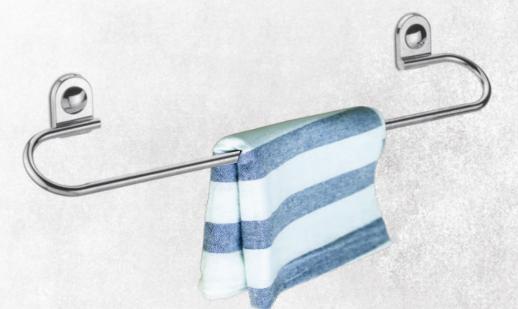

#### TOWEL RACK WITH ROD

CODE: CO-1104 (24") | CODE: CO - 1105 (18") MRP: ₹ 2,880.00 | MRP: ₹ 2,610.00

#### **TOWEL ROD**

CODE: CO-1106 (24") | CODE: CO-1107 (18") MRP: ₹ 900.00 | MRP: ₹ 845.00

Towel Rod | Soap Dish | Toothbrush Tumbler Napkin Holder | Robe Hook

5 Pcs. Set | Code-CO-1101

CODE : CO-1108 MRP : ₹ 395.00