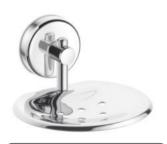

Set | Code-CO-1101





CODE : CO-1108 MRP : ₹ 395.00

#### TOOTHBRUSH TUMBLER



CODE: CO-1109 MRP: ₹ 650.00

#### **LIQUID SOAP DISPENSER**



CODE: CO-1113 MRP: ₹845.00





CODE: CO-1110 MRP: ₹ 465.00

#### ROBE HOOK



CODE: CO-1111 MRP: ₹ 290.00

#### PAPER HOLDER



CODE: CO-1114 MRP: ₹ 900.00

#### DOUBLE SOAP DISH



CODE: CO-1115 MRP: ₹ 680.00

#### SOAP & TOOTHBRUSH TUMBLER



CODE: CO-1117 MRP: ₹ 970.00











Extra Well Resistance
DURABLE PACKAGE CORROSION









Orange, the blend of red and yellow, is a mixture of the energy associated with red and the happiness associated with yellow. Orange is associated with meanings of joy, warmth, heat, sunshine, enthusiasm, creativity, success, encouragement

#### SOAP DISH (GLASS)



CODE: CO-308G MRP: ₹ 540.00

#### SOAP DISH



**CODE:** CO-308 **MRP:** ₹ 430.00

#### TOOTHBRUSH TUMBLER



**CODE:** CO-309 **MRP:** ₹ 575.00

#### TOWEL RACK WITH ROD



CODE: CO-304 {24"} | CODE: CO-305 {18"} MRP: ₹ 2,700.00 | MRP: ₹ 2,450.00

#### TOWEL ROD



CODE: CO-306 {24"} | CODE: CO-307 {18"} MRP: ₹ 865.00 | MRP: ₹ 795.00

Towel Rod | Soap Dish | Toothbrush Tumbler Napkin Holder | Robe Hook 5 Pcs. Set | Code-CO-301



TOOTHBRUSH TUMBLER (SLEEK)



**CODE:** CO-309S **MRP:** ₹ 470.00



**CODE**: CO-309G MRP: ₹ 540.00



**CODE:** CO-310 **MRP:** ₹ 540.00



CODE: CO-311 MRP: ₹ 290.00



MRP: ₹ 650.00

# PAPER HOLDER

**CODE:** CO-314 **MRP:** ₹ 1,110.00

#### DOUBLE SOAP DISH



**CODE:** CO-315 MRP: ₹ 935.00



**CODE:** CO-317 MRP: ₹ 1,080.00











DURABLE PACKAGE CORROSION











304 STAINLESS

Yellow Is The