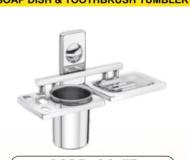

#### SOAP & TOOTHBRUSH TUMBLER

CODE: CO-1117 MRP: ₹ 970.00

Extra Well Resistance
DURABLE PACKAGE CORROSION

Orange, the blend of red and yellow, is a mixture of the energy associated with red and the happiness associated with yellow. Orange is associated with meanings of joy, warmth, heat, sunshine, enthusiasm, creativity, success, encouragement