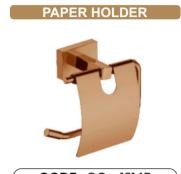

#### TOWEL RACK WITH ROD

CODE: CO-1204R {24"} MRP: ₹ 7,235.00

Towel Rod | Soap Dish | Toothbrush Tumbler Napkin Holder | Robe Hook

5 Pcs. Set | Code-CO-1201R

**ROSE GOLD PVD FINISH** 

CODE: CO-1211R MRP: ₹ 1,125.00