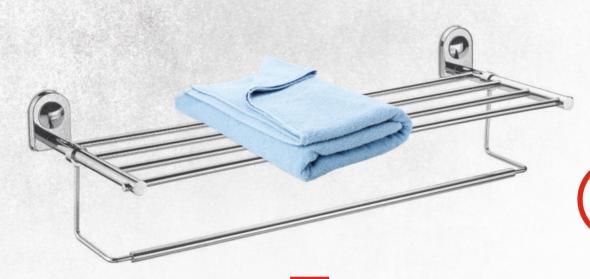

#### TOWEL RACK WITH ROD

CODE: CO-1104 (24") | CODE: CO - 1105 (18") MRP: ₹ 2,880.00 | MRP: ₹ 2,610.00