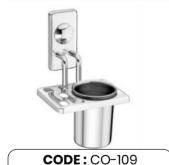

"} | CODE: CO-307 {18"} MRP: ₹ 865.00 | MRP: ₹ 795.00

Towel Rod | Soap Dish | Toothbrush Tumbler Napkin Holder | Robe Hook 5 Pcs. Set | Code-CO-301



TOOTHBRUSH TUMBLER (SLEEK)



**CODE:** CO-309S **MRP:** ₹ 470.00



**CODE**: CO-309G MRP: ₹ 540.00



**CODE:** CO-310 **MRP:** ₹ 540.00



CODE: CO-311 MRP: ₹ 290.00



MRP: ₹ 650.00

# PAPER HOLDER

**CODE:** CO-314 **MRP:** ₹ 1,110.00

#### DOUBLE SOAP DISH



**CODE:** CO-315 MRP: ₹ 935.00



**CODE:** CO-317 MRP: ₹ 1,080.00











DURABLE PACKAGE CORROSION











304 STAINLESS

Yellow Is The Color Of Happiness, Cheerfulness, And Fun, But Also Of The Mind And Intellect. It Is A Striking Color That Enhances Creativity And Helps With Clear Thinking.

#### SOAP DISH



**CODE:** CO-108 **MRP:** ₹ 430.00

#### TOOTHBRUSH TUMBLER



**CODE:** CO-109 **MRP:** ₹ 970.00

#### NAPKIN HOLDER



**CODE:** CO-110 **MRP:** ₹ 575.00

#### TOWEL RACK WITH ROD



CODE: CO-104 {24"} | CODE: CO-105 {18"} MRP: ₹ 2,880.00 | MRP: ₹ 2,575.00

#### TOWEL ROD



Towel Rod | Soap Dish | Toothbrush Tumbler Napkin Holder | Robe Hook

5 Pcs. Set | Code-CO-101

#### **ROBE HOOK**



CODE: CO-111 MRP: ₹ 305.00

#### LIQUID SOAP DISPENSER (GLASS)



CODE: CO-113G MRP: ₹ 720.00

#### PAPER HOLDER



CODE: CO-114 MRP: ₹ 1,110.00

#### DOUBLE SOAP DISH



CODE: CO-115 MRP: ₹ 970.00

#### **SOAP DISH & TOOTHBRUSH TUMBLER**



CODE: CO-117 MRP: ₹ 1,135.00





CLEAN







DURABLE PACKAGE CORROSION







Green Is A Mix Of Yellow (Which Symbolizes Glory And Energy) And Blue (Which Relates To God And The Heavens). The Spiritual Meaning Of The Colo