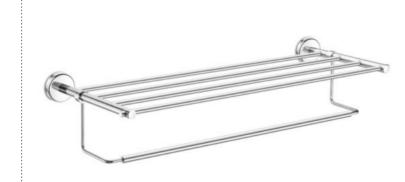

#### TOWEL RACK WITH ROD

CODE: CO-1104 (24") | CODE: CO - 1105 (18") MRP: ₹ 2,880.00 | MRP: ₹ 2,610.00