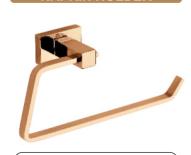

5 Pcs. Set | Code-CO-1201B





**PVD GLOSSY BLACK FINISH** 

#### ROBE HOOK



CODE: CO-1211B **MRP:** ₹ 1,125.00

# LIQUID SOAP DISPENSER

**CODE:** CO-1213B MRP: ₹ 2,695.00



CODE: CO-1214B MRP: ₹ 2,375.00

#### DOUBLE SOAP DISH



CODE: CO-1215B MRP: ₹ 2,625.00

#### SOAP DISH & TOOTHBRUSH TUMBLER



CODE: CO-1217B MRP: ₹ 3,275.00





CLEAN













is a marker of wealth, so rose gold is often associated with style, elegance and affluence. Rose gold's soft hue can also appear romantic, refined and composed. While it is a shade of pink, a color typically considered feminine, rose gold has often been described as a "gender neutral" hue.

#### SOAP DISH



**CODE:** CO-1208R **MRP:** ₹ 1,535.00

#### TOOTHBRUSH TUMBLER



**CODE:** CO-1209R **MRP:** ₹ 2,110.00

#### NAPKIN HOLDER



CODE: CO-1210R **MRP:** ₹ 1,435.00

#### TOWEL RACK WITH ROD



CODE: CO-1204R {24"} MRP: ₹ 7,235.00



Towel Rod | Soap Dish | Toothbrush Tumbler Napkin Holder | Robe Hook

5 Pcs. Set | Code-CO-1201R





**ROSE GOLD PVD FINISH** 



CODE: CO-1211R MRP: ₹ 1,125.00

# LIQUID SOAP DISPENSER

**CODE:** CO-1213R MRP: ₹ 2.695.00



CODE: CO - 1214R MRP: ₹ 2,375.00

#### DOUBLE SOAP DISH



CODE: CO-1215R MRP: ₹ 2,625.00

## SOAP DISH & TOOTHBRUSH TUMBLER



CODE: CO-1217R MRP: ₹ 3,275.00



















 TableTop

 Accessories Make Every Attractive Table There Should Be A Very Good Reason

# TOOTHBRUSH TUMBLER (GLASS) **CODE:** TT09G **MRP:** ₹ 790.00

GLASS SHELF (FROSTED)



**SIZE:** 12" X 6" | 15" X 6" | 18" X 6" MRP: ₹ 936.00 | 1,115.00 | 1,295.00



MRP: ₹ 1,030.00 | 1,220.00

LIQUI