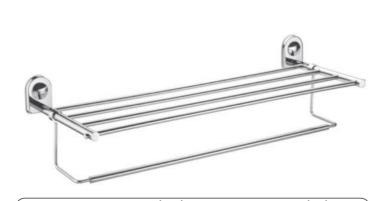

#### TOWEL RACK WITH ROD

CODE: CO-1104 (24") | CODE: CO - 1105 (18") MRP: ₹ 2,880.00 | MRP: ₹ 2,610.00