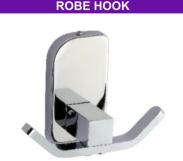

ISH



**CODE:** CO-215 MRP: ₹ 1,045.00

#### SOAP DISH & TOOTHBRUSH TUMBLER



**CODE:** CO-217 **MRP:** ₹ 1,200.00











DURABLE PACKAGE CORROSION









Indigo The Color Of Integrity And Intuition. Indigo Is Knowledgable Yet

Judgmen- Tal, Uplifting Yet Bigoted, And Kind Yet Dramatic. In Essence, Indigo's Positive Attributes Are Matched Only By Its Negative Traits. Thankfully, Indigo Possesses A Level Of Beauty That No Other Color Comes Close To.
"indigo - A Beautiful Blend Of Blue And Violet

#### TOWEL RACK WITH ROD



MRP: ₹ 3,240.00 | MRP: ₹ 2,430.00







Towel Rod | Soap Dish | Toothbrush Tumbler Napkin Holder | Robe Hook

5 Pcs. Set | Code-CO-401









**CODE:** CO-410 MRP: ₹ 955.00

LIQUID SOAP DISPENSER (GLASS)



**CODE:** CO-413G **MRP:** ₹ 900.00

**ROBE HOOK** 



**CODE:** CO-411 **MRP:** ₹ 470.00

#### PAPER HOLDER



**CODE:** CO-414 **MRP:** ₹ 1,010.00

#### DOUBLE SOAP DISH



**CODE:** CO-415 MRP: ₹ 1,055.00

#### SOAP DISH & TOOTHBRUSH TUMBLER



CODE: CO-417 MRP: ₹ 1,205.00

















PACKAGE CORROSION













**Turquoise** is a bright, blue-green color that is often associated with tropical waters and is named after the gemstone of the same name. The color can vary in shade from light and pastel-like to deeper, more saturated tones. The name "turquoise" comes from the French word for Turkish, as the gemstone was first brought to Europe from Turkey.

#### **SOAP DISH**



**CODE:** CO-508 **MRP:** ₹ 599.00

#### SOAP DISH (GLASS)



CODE: CO-508G MRP: ₹ 780.00

#### TOOTHBRUSH TUMBLER



**CODE:** CO-509 **MRP:** ₹ 829.00

####