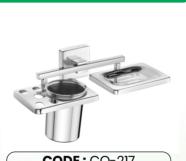

#### SOAP DISH & TOOTHBRUSH TUMBLER

CODE: CO-417 MRP: ₹ 1,205.00

PACKAGE CORROSION

**Turquoise** is a bright, blue-green color that is often associated with tropical waters and is named after the gemstone of the same name. The color can vary in shade from light and pastel-like to deeper, more saturated tones. The name "turquoise" comes from the French word for Turkish, as the gemstone was first brought to Europe from Turkey.