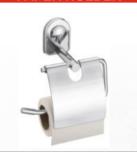

INDEX







































Red has a range of symbolic meanings through many different cultures, including life, health, vigor, war, courage, anger, love and religious fervor. The common thread is that all these require passion.

#### TOWEL RACK WITH ROD



CODE: CO-1104 (24") | CODE: CO - 1105 (18") MRP: ₹ 2,880.00 | MRP: ₹ 2,610.00

#### **TOWEL ROD**



CODE: CO-1106 (24") | CODE: CO-1107 (18") MRP: ₹ 900.00 | MRP: ₹ 845.00

Towel Rod | Soap Dish | Toothbrush Tumbler Napkin Holder | Robe Hook

5 Pcs. Set | Code-CO-1101





CODE : CO-1108 MRP : ₹ 395.00

#### TOOTHBRUSH TUMBLER



CODE: CO-1109 MRP: ₹ 650.00

#### **LIQUID SOAP DISPENSER**



CODE: CO-1113 MRP: ₹845.00





CODE: CO-1110 MRP: ₹ 465.00

#### ROBE HOOK



CODE: CO-1111 MRP: ₹ 290.00

#### PAPER HOLDER



CODE: CO-1114 MRP: ₹ 900.00

#### DOUBLE SOAP DISH



CODE: CO-1115 MRP: ₹ 680.00

#### SOAP & TOOTHBRUSH TUMBLER



CODE: CO-1117 MRP: ₹ 970.00











Extra Well Resistance
DURABLE PACKAGE CORROSION









Orange, the blend of red and yellow, is a mixture of the energy associated with red and the happiness associated with yellow. Orange is associated with meanings of joy, warmth, heat, sunshine, enthusiasm, creativity, success, encouragement

#### SOAP DISH (GLASS)



CODE: CO-308G MRP: ₹ 540.00

#### SOAP DISH



**CODE:** CO-308 **MRP:** ₹ 430.00

#### TOOTHBRUSH TUMBLER



**CODE:** CO-309 **MRP:** ₹ 575.00

#### TOWEL RACK WITH ROD



CODE: CO-304 {24"} | CODE: CO-305 {18"} MRP: ₹ 2,700.00 | MRP: ₹ 2,450.00

#### TOWEL ROD



CODE: CO-306 {24"} | CODE: CO-307 {18"} MRP: ₹ 865.