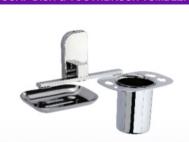

#### DOUBLE SOAP DISH

CODE: CO-1115 MRP: ₹ 680.00

#### SOAP DISH

**CODE:** CO-308 **MRP:** ₹ 430.00