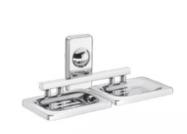

PACKAGE CORROSION











304 STAINLESS

Yellow Is The Color Of Happiness, Cheerfulness, And Fun, But Also Of The Mind And Intellect. It Is A Striking Color That Enhances Creativity And Helps With Clear Thinking.

#### SOAP DISH



**CODE:** CO-108 **MRP:** ₹ 430.00

#### TOOTHBRUSH TUMBLER



**CODE:** CO-109 **MRP:** ₹ 970.00

#### NAPKIN HOLDER



**CODE:** CO-110 **MRP:** ₹ 575.00

#### TOWEL RACK WITH ROD



CODE: CO-104 {24"} | CODE: CO-105 {18"} MRP: ₹ 2,880.00 | MRP: ₹ 2,575.00

#### TOWEL ROD



Towel Rod | Soap Dish | Toothbrush Tumbler Napkin Holder | Robe Hook

5 Pcs. Set | Code-CO-101

#### **ROBE HOOK**



CODE: CO-111 MRP: ₹ 305.00

#### LIQUID SOAP DISPENSER (GLASS)



CODE: CO-113G MRP: ₹ 720.00

#### PAPER HOLDER



CODE: CO-114 MRP: ₹ 1,110.00

#### DOUBLE SOAP DISH



CODE: CO-115 MRP: ₹ 970.00

#### **SOAP DISH & TOOTHBRUSH TUMBLER**



CODE: CO-117 MRP: ₹ 1,135.00





CLEAN







DURABLE PACKAGE CORROSION







Green Is A Mix Of Yellow (Which Symbolizes Glory And Energy) And Blue (Which Relates To God And The Heavens). The Spiritual Meaning Of The Colors Spiritual Terms, The Color Green Implies Beginnings, New Growth, Vibrant Health, And Other Ideas Connected With Life, Rebirth, And Renewal.

#### **SOAP DISH**



**CODE:** CO-208 **MRP:** ₹ 470.00

#### TOOTHBRUSH TUMBLER



**CODE:** CO-209 MRP: ₹ 630.00

#### NAPKIN HOLDER



**CODE:** CO-210 MRP: ₹ 665.00

#### TOWEL RACK WITH ROD



CODE: CO-204 {24"} | CODE: CO-205 {18"} MRP: ₹ 2,970.00 | MRP: ₹ 2,265.00

#### TOWEL ROD



Towel Rod | Soap Dish | Toothbrush Tumbler Napkin Holder | Robe Hook