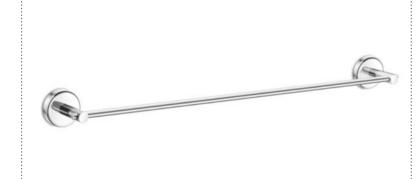

#### **TOWEL ROD**

CODE: CO-1106 (24") | CODE: CO-1107 (18") MRP: ₹ 900.00 | MRP: ₹ 845.00

Towel Rod | Soap Dish | Toothbrush Tumbler Napkin Holder | Robe Hook

5 Pcs. Set | Code-CO-1101

CODE : CO-1108 MRP : ₹ 395.00