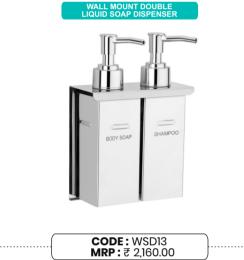

#### **LIQUID SOAP DISPENSER**

CODE: CO-1113 MRP: ₹845.00

CODE: CO-1110 MRP: ₹ 465.00