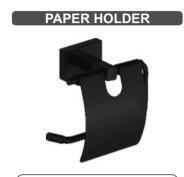

-1201





#### **ROBE HOOK**



CODE: CO-1211 MRP: ₹800.00

# LIQUID SOAP DISPENSER

CODE: CO-1213 MRP: ₹ 1,630.00

# PAPER HOLDER



CODE: CO-1214 MRP: ₹ 1,415.00

#### DOUBLE SOAP DISH



**CODE:** CO-1215 MRP: ₹ 1,450.00

## SOAP DISH & TOOTHBRUSH TUMBLER



















**CODE:** CO-1208B MRP: ₹ 1,535.00

### TOOTHBRUSH TUMBLER



**CODE:** CO-1209B **MRP:** ₹ 2,110.00

#### NAPKIN HOLDER



**CODE:** CO-1210B MRP: ₹ 1,435.00

#### TOWEL RACK WITH ROD



CODE: CO-1204B {24"} MRP: ₹ 7,235.00



**CODE**: CO-1206B {24"} **MRP**: ₹ 2,340.00

Towel Rod | Soap Dish | Toothbrush Tumbler Napkin Holder | Robe Hook

5 Pcs. Set | Code-CO-1201B





**PVD GLOSSY BLACK FINISH** 

#### ROBE HOOK



CODE: CO-1211B **MRP:** ₹ 1,125.00

# LIQUID SOAP DISPENSER

**CODE:** CO-1213B MRP: ₹ 2,695.00



CODE: CO-1214B MRP: ₹ 2,375.00

#### DOUBLE SOAP DISH



CODE: CO-1215B MRP: ₹ 2,625.00

#### SOAP DISH & TOOTHBRUSH TUMBLER



CODE: CO-1217B MRP: ₹ 3,275.00





CLEAN













is a marker of wealth, so rose gold is often associated with style, elegance and affluence. Rose gold's soft hue can also appear romantic, refined and composed. While it is a shade of pink, a color typically considered feminine, rose gold has often been described as a "gender neutral" hue.

#### SOAP DISH



**CODE:** CO-1208R **MRP:** ₹ 1,535.00

#### TOOTHBRUSH TUMBLER



**CODE:** CO-1209R **MRP:** ₹ 2,110.00

#### NAPKIN HOLDER



CODE: CO-1210R **MRP:** ₹ 1,435.00

#### TOWEL RACK WITH ROD



CODE: CO-1204R {24"} MRP: ₹ 7,235.00



Towel Rod | Soap Dish | Toothbrush Tumbler Napkin Holder | Robe Hook

5