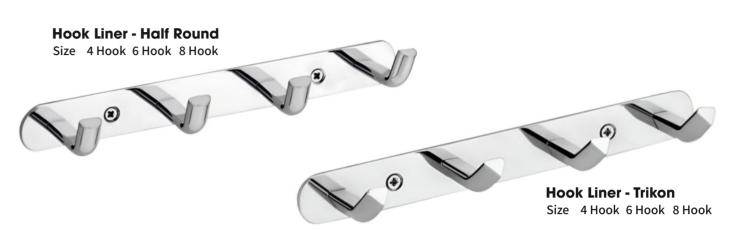

LD PVD FINISH** 



CODE: CO-1211R MRP: ₹ 1,125.00

# LIQUID SOAP DISPENSER

**CODE:** CO-1213R MRP: ₹ 2.695.00



CODE: CO - 1214R MRP: ₹ 2,375.00

#### DOUBLE SOAP DISH



CODE: CO-1215R MRP: ₹ 2,625.00

## SOAP DISH & TOOTHBRUSH TUMBLER



CODE: CO-1217R MRP: ₹ 3,275.00



















 TableTop

 Accessories Make Every Attractive Table There Should Be A Very Good Reason

# TOOTHBRUSH TUMBLER (GLASS) **CODE:** TT09G **MRP:** ₹ 790.00

GLASS SHELF (FROSTED)



**SIZE:** 12" X 6" | 15" X 6" | 18" X 6" MRP: ₹ 936.00 | 1,115.00 | 1,295.00



MRP: ₹ 1,030.00 | 1,220.00

LIQUID SOAP DISPENSER (GLASS)



**CODE:** TT13G **MRP:** ₹ 1,175.00

#### **SOAP DISH (GLASS)**







**S.S. 304 SHELF** 













**MRP:** ₹ 2,010.00 | 2,225.00 | 2,450.00















































### **GRAB BAR 22mm**



**SIZE:** 8" | 10" | 12"



**SIZE:** 5 FEET | **MRP:** ₹ 6,500.00 **SIZE:** 6.5 FEET | **MRP:** ₹ 7,200.00

















MIRROR Cabinet is a place for everything, and everything in its place.

#### S.S. 202 MIRROR CABINET



**SIZE:** 12 X 16 X 5 | **MRP:** ₹ 4,250.00 **DIMENSION:** 300 X 400 X 125mm

#### S.S. 202 MIRROR CABINET



**SIZE:** 14 X 20 X 5 | MRP: ₹ 5,000.00 DIMENSION: 350 X 500 X 125mm

#### S.S. 202 MIRROR CABINET





























PARTH PATEL - 77779 37973 | KEYUR PATEL - 99748 35477

• Kangsiyali - 40P, Nh-27, Gondal Road, Rajkot - 360022. (Guj.) India.

corridorindia4160@gmail.com | www.corridorindia.com