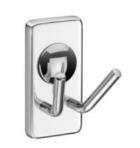

0.00

# PAPER HOLDER

**CODE:** CO-314 **MRP:** ₹ 1,110.00

#### DOUBLE SOAP DISH



**CODE:** CO-315 MRP: ₹ 935.00



**CODE:** CO-317 MRP: ₹ 1,080.00











DURABLE PACKAGE CORROSION











304 STAINLESS

Yellow Is The Color Of Happiness, Cheerfulness, And Fun, But Also Of The Mind And Intellect. It Is A Striking Color That Enhances Creativity And Helps With Clear Thinking.

#### SOAP DISH



**CODE:** CO-108 **MRP:** ₹ 430.00

#### TOOTHBRUSH TUMBLER



**CODE:** CO-109 **MRP:** ₹ 970.00

#### NAPKIN HOLDER



**CODE:** CO-110 **MRP:** ₹ 575.00

#### TOWEL RACK WITH ROD



CODE: CO-104 {24"} | CODE: CO-105 {18"} MRP: ₹ 2,880.00 | MRP: ₹ 2,575.00

#### TOWEL ROD



Towel Rod | Soap Dish | Toothbrush Tumbler Napkin Holder | Robe Hook

5 Pcs. Set | Code-CO-101

#### **ROBE HOOK**



CODE: CO-111 MRP: ₹ 305.00

#### LIQUID SOAP DISPENSER (GLASS)



CODE: CO-113G MRP: ₹ 720.00

#### PAPER HOLDER



CODE: CO-114 MRP: ₹ 1,110.00

#### DOUBLE SOAP DISH



CODE: CO-115 MRP: ₹ 970.00

#### **SOAP DISH & TOOTHBRUSH TUMBLER**



CODE: CO-117 MRP: ₹ 1,135.00





CLEAN







DURABLE PACKAGE CORROSION







Green Is A Mix Of Yellow (Which Symbolizes Glory And Energy) And Blue (Which Relates To God And The Heavens). The Spiritual Meaning Of The Colors Spiritual Terms, The Color Green Implies Beginnings, New Growth, Vibrant Health, And Other Ideas Connected With Life, Rebirth, And Renewal.

#### **SOAP DISH**



**CODE:** CO-208 **MRP:** ₹ 470.00

#### TOOTHBRUSH TUMBLER



**CODE:** CO-209 MRP: ₹ 630.00

#### NAPKIN HOLDER



**CODE:** CO-210 MRP: ₹ 665.00

#### TOWEL RACK WI