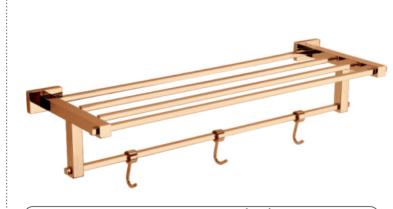

#### TOWEL RACK WITH ROD

CODE: CO-1204B {24"} MRP: ₹ 7,235.00

**CODE**: CO-1206B {24"} **MRP**: ₹ 2,340.00

Towel Rod | Soap Dish | Toothbrush Tumbler Napkin Holder | Robe Hook

5 Pcs. Set | Code-CO-1201B

**PVD GLOSSY BLACK FINISH** 