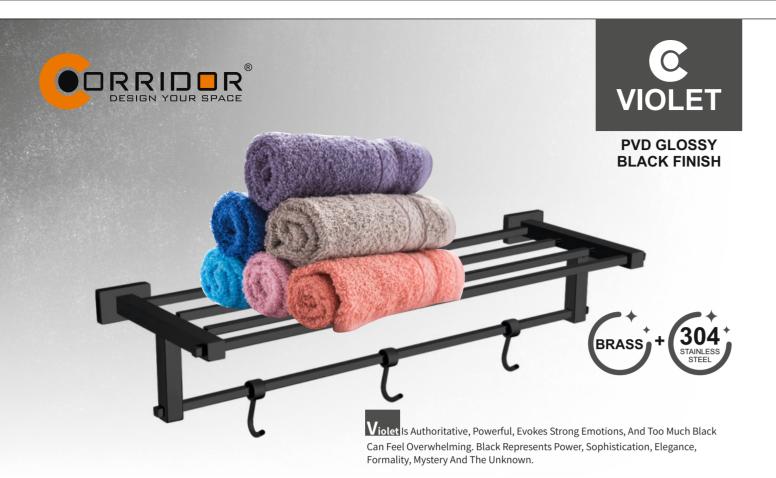

#### TOWEL RACK WITH ROD

CODE: CO-1204B {24"} MRP: ₹ 7,235.00

**CODE**: CO-1206B {24"} **MRP**: ₹ 2,340.00

Towel Rod | Soap Dish | Toothbrush Tumbler Napkin Holder | Robe Hook

5 Pcs. Set | Code-CO-1201B

**PVD GLOSSY BLACK FINISH** 

#### **SOAP DISH & TOOTHBRUSH TUMBLER**

CODE: CO-517 MRP: ₹ 1,296.00

CLEAN

Extra Well Resistance
DURABLE PACKAGE CORROSION

Violet The Color Of Wisdom And Sensitivity. Violet Is One Of The Most Popular And Well-liked Hues. However, Some Of Its Flaws Include Hypersensitivity And Narcissism. Fortunately, The Good Outweighs The Bad. Wise, Thought Ful, And Empathetic Are Just Some Of Violet's More Positive Attributes. Violet - Holds More Blue Undertones Than Purple