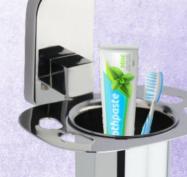

#### TOOTHBRUSH TUMBLER

CODE: CO-1109 MRP: ₹ 650.00

#### TOOTHBRUSH TUMBLER

**CODE:** CO-309 **MRP:** ₹ 575.00