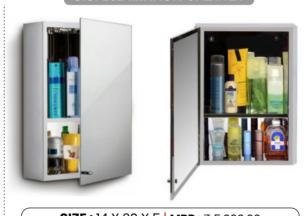

#### S.S. 202 MIRROR CABINET

**SIZE:** 14 X 20 X 5 | MRP: ₹ 5,000.00 DIMENSION: 350 X 500 X 125mm