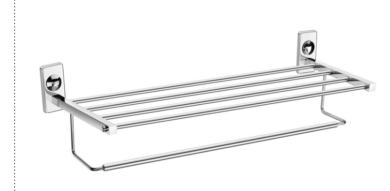

#### TOWEL RACK WITH ROD

CODE: CO-1104 (24") | CODE: CO - 1105 (18") MRP: ₹ 2,880.00 | MRP: ₹ 2,610.00