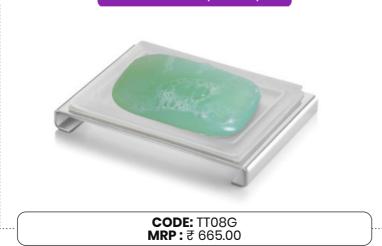

# TOOTHBRUSH TUMBLER (GLASS) **CODE:** TT09G **MRP:** ₹ 790.00

GLASS SHELF (FROSTED)

**SIZE:** 12" X 6" | 15" X 6" | 18" X 6" MRP: ₹ 936.00 | 1,115.00 | 1,295.00

MRP: ₹ 1,030.00 | 1,220.00

LIQUID SOAP DISPENSER (GLASS)