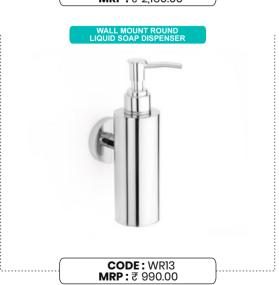

#### **LIQUID SOAP DISPENSER**

CODE: CO-1113 MRP: ₹845.00

CODE: CO-1110 MRP: ₹ 465.00