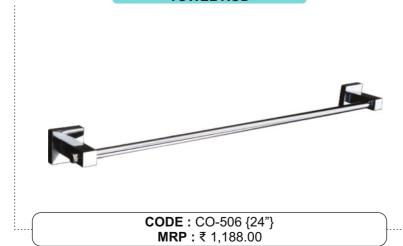

#### TOWEL ROD

CODE: CO-306 {24"} | CODE: CO-307 {18"} MRP: ₹ 865.00 | MRP: ₹ 795.00

Towel Rod | Soap Dish | Toothbrush Tumbler Napkin Holder | Robe Hook 5 Pcs. Set | Code-CO-301

TOOTHBRUSH TUMBLER (SLEEK)