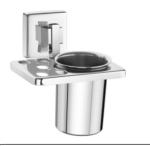

| Soap Dish | Toothbrush Tumbler Napkin Holder | Robe Hook

5 Pcs. Set | Code-CO-101

#### **ROBE HOOK**



CODE: CO-111 MRP: ₹ 305.00

#### LIQUID SOAP DISPENSER (GLASS)



CODE: CO-113G MRP: ₹ 720.00

#### PAPER HOLDER



CODE: CO-114 MRP: ₹ 1,110.00

#### DOUBLE SOAP DISH



CODE: CO-115 MRP: ₹ 970.00

#### **SOAP DISH & TOOTHBRUSH TUMBLER**



CODE: CO-117 MRP: ₹ 1,135.00





CLEAN







DURABLE PACKAGE CORROSION







Green Is A Mix Of Yellow (Which Symbolizes Glory And Energy) And Blue (Which Relates To God And The Heavens). The Spiritual Meaning Of The Colors Spiritual Terms, The Color Green Implies Beginnings, New Growth, Vibrant Health, And Other Ideas Connected With Life, Rebirth, And Renewal.

#### **SOAP DISH**



**CODE:** CO-208 **MRP:** ₹ 470.00

#### TOOTHBRUSH TUMBLER



**CODE:** CO-209 MRP: ₹ 630.00

#### NAPKIN HOLDER



**CODE:** CO-210 MRP: ₹ 665.00

#### TOWEL RACK WITH ROD



CODE: CO-204 {24"} | CODE: CO-205 {18"} MRP: ₹ 2,970.00 | MRP: ₹ 2,265.00

#### TOWEL ROD



Towel Rod | Soap Dish | Toothbrush Tumbler Napkin Holder | Robe Hook

5 Pcs. Set | Code-CO-201





#### **ROBE HOOK**



CODE: CO-211 MRP: ₹ 360.00

### LIQUID SOAP DISPENSER (GLASS)



CODE: CO-213G MRP: ₹ 755.00

# PAPER HOLDER



CODE: CO-214 MRP: ₹ 1,110.00

#### DOUBLE SOAP DISH



**CODE:** CO-215 MRP: ₹ 1,045.00

#### SOAP DISH & TOOTHBRUSH TUMBLER



**CODE:** CO-217 **MRP:** ₹ 1,200.00











DURABLE PACKAGE CORROSION









Indigo The Color Of Integrity And Intuition. Indigo Is Knowledgable Yet

Judgmen- Tal, Uplifting Yet Bigoted, And Kind Yet Dramatic. In Essence, I