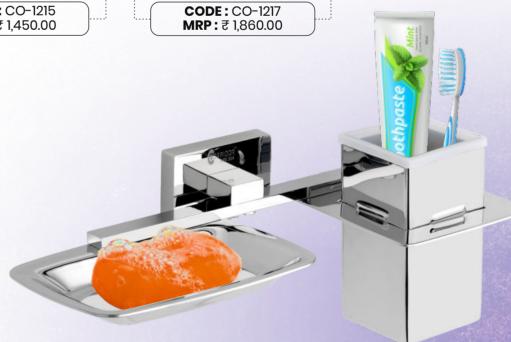

#### DOUBLE SOAP DISH

**CODE:** CO-1215 MRP: ₹ 1,450.00

## SOAP DISH & TOOTHBRUSH TUMBLER

**CODE:** CO-1208B MRP: ₹ 1,535.00