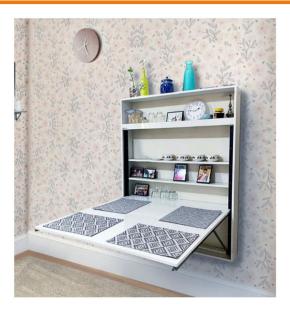

#### Foldng Table Bracket

G-125 Cabinet Lifter Double Door

SIZE :- 12", 16" 20" 24"

| Size in Feet | 3, 4, 5        |
|--------------|----------------|
| Capacity     | 100 kg, 150 kg |

Folding Dining Table

Size (feet):- 2, 2.5, 3, 3.5, 4, 5