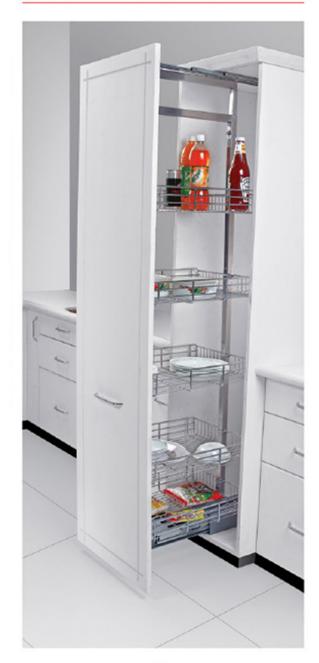

#### Tall Unit

#### Size in MM (Tall Unit)

| Width  | 400                               |
|--------|-----------------------------------|
| Depth  | 508                               |
| Height | 1200 to 1500, 1800 to 2100 (adj.) |