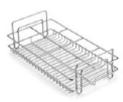

#### SIZE IN MM (TANDEM)

| Width     | 500, 550      |  |
|-----------|---------------|--|
| Height    | 100, 150, 200 |  |
| Load Cap. | 35Kg / 65 Kg  |  |

Bottle Rack Jumbo

475, 525

250

140

Size in MM

Width

Height

Depth

| Th       |   |
|----------|---|
|          | , |
|          | B |
| A Barrow |   |

Cup & Saucer Rack

475, 525

250

140

Size in MM