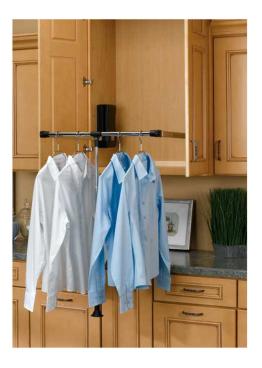

#### Wardrobe Lifter

W = 525 to 950mm (Adj.) H = 820mm

(%) KEYUR PATEL **+91 99748 35477** 

PARTH PATEL +91 77779 37973

0

Kangashiyali - 40P, NH-27, Gondal Road, Rajkot - 360022. (Gujarat) INDIA.

> © \_\_\_\_\_\_corridorindia4160@gmail.com