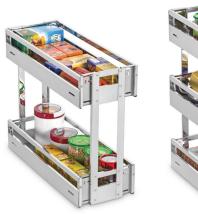

### 60 mm Adjustable Basket

Plain Basket

Cup & Saucer Basket

Thali & Plate Basket

**Partition Basket** 

**Cutlery Basket** 

Double & Triple Pullout Basket