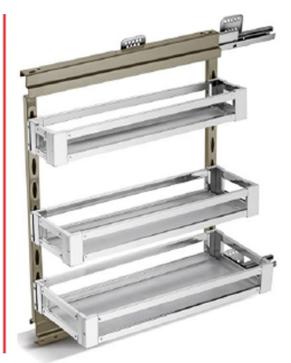

#### Lifter Spice Rack (Hydraulic)

#### Lifter Spice Rack (Hydraulic)

| Size in I | MM       |       |     |        |     |  |
|-----------|----------|-------|-----|--------|-----|--|
| Width     | 600, 800 | Depth | 300 | Height | 700 |  |