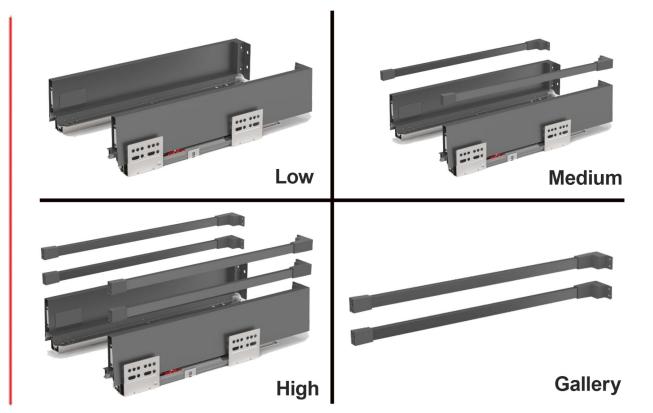

#### Size in MM

| Width     | 300, 350, 400, 450, 500, 550, 600 |
|-----------|-----------------------------------|
| Height    | 100, 150, 200                     |
| Load Cap. | 35Kg                              |

#### SIZE IN MM (TANDEM)

| Width     | 500, 550      |  |
|-----------|---------------|--|
| Height    | 100, 150, 200 |  |
| Load Cap. | 35Kg / 65 Kg  |  |

Bottle Rack Jumbo

475, 525

250

140

Size in MM

Width