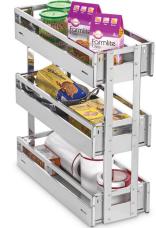

### 60 mm Adjustable Basket

Plain Basket

Cup & Saucer Basket

Thali & Plate Basket

**Partition Basket** 

**Cutlery Basket** 

Double & Triple Pullout Basket