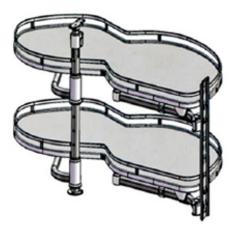

21 |  |

#### Thali & Plate Rack CO-218 195

CO-216

CO-217

### 60 mm Adjustable Basket

Plain Basket



Cup & Saucer Basket



Thali & Plate Basket



**Partition Basket** 



**Cutlery Basket** 



Double & Triple Pullout Basket





#### Cabinet Lifter Double Door

#### Foldng Table Bracket





G-125 Cabinet Lifter Double Door



SIZE :- 12", 16" 20" 24"



| Size in Feet | 3, 4, 5        |
|--------------|----------------|
| Capacity     | 100 kg, 150 kg |

Folding Dining Table



Size (feet):- 2, 2.5, 3, 3.5, 4, 5



#### Lifter Spice Rack (Hydraulic)





#### Lifter Spice Rack (Hydraulic)

| Size in I | MM       |       |     |        |     |  |
|-----------|----------|-------|-----|--------|-----|--|
| Width     | 600, 800 | Depth | 300 | Height | 700 |  |

#### Snake Corner





(Imported)



#### **Double Dustbin With Channel**



| SIZE IN | MM  |        |     |
|---------|-----|--------|-----|
| Width   | 355 | Height | 480 |
| Depth   | 480 |        |     |

#### Magic Corner Double Pullout (Left/Right)





#### Crockery Unit



Galvanized Steel Finish : Charcoal Grey



#### Vertical Special Unit



#### Tall Unit







#### Size in MM (Tall Unit)

| Width  | 400                               |
|--------|-----------------------------------|
| Depth  | 508                               |
| Height | 1200 to 1500, 1800 to 2100 (adj.) |

| Size in MM (V | ertical) |
|---------------|----------|
|---------------|----------|

| Width  | 400                |
|--------|--------------------|
| Depth  | 508                |
| Height | 1650 to 1950 (adj. |



# DESI