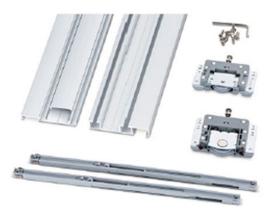

#### External Sliding Door System - CDW 409

#### Specification :

- Two sides soft closing
- Apply to Wooden, Poly-Wood, Alu. Profile furniture
- Loading capacity of door: 50 Kg
- Door Thickness: 25 mm, 32 mm
- Easy installation design, adjustable function to get the best balance between door panels
- Best silent performance by high quality German imported POM material runner, which is high-strength ball bearing runner