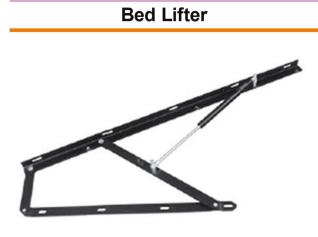

th 200 Height 63 475, 525 Depth

| - |             |
|---|-------------|
|   | the elimite |

Three Line Cutlery CO-348-C Size in MM

| OICO III IMIIII |          |
|-----------------|----------|
| Width           | 299      |
| Height          | 63       |
| Depth           | 475, 525 |

| 20 |
|----|
|    |
| ŝ  |



|   |    |   | _ |   |    |  |
|---|----|---|---|---|----|--|
| A |    | 勘 |   |   |    |  |
| F | 投信 |   |   | 和 | 21 |  |

#### Thali & Plate Rack CO-218 195

CO-216

CO-217

### 60 mm Adjustable Basket

Plain Basket



Cup & Saucer Basket



Thali & Plate Basket



**Partition Basket** 



**Cutlery Basket** 



Double & Triple Pullout Basket





#### Cabinet Lifter Double Door

#### Foldng Table Bracket





G-125 Cabinet Lifter Double Door



SIZE :- 12", 16" 20" 24"



| Size in Feet | 3, 4, 5        |
|--------------|----------------|
| Capacity     | 100 kg, 150 kg |

Folding Dining Table



Size (feet):- 2, 2.5, 3, 3.5, 4, 5



#### Lifter Spice Rack (Hydraulic)





#### Lifter Spice Rack (Hydraulic)

| Size in I | MM       |       |     |        |     |  |
|-----------|----------|-------|-----|--------|-----|--|
| Width     | 600, 800 | Depth | 300 | Height | 700 |  |

#### Snake Corner





(Imported)



#### **Double Dustbin With Channel**



| SIZE IN | MM  |        |     |
|---------|-----|--------|-----|
| Width   | 355 | Height | 480 |
| Depth   | 480 |        |     |

#### Magic Corner Double Pullout (Left/Right)





#### Crockery Unit



Galvanized Steel Finish : Charcoal Grey



#### Vertical Special Unit



#### Tall Unit







#### Si