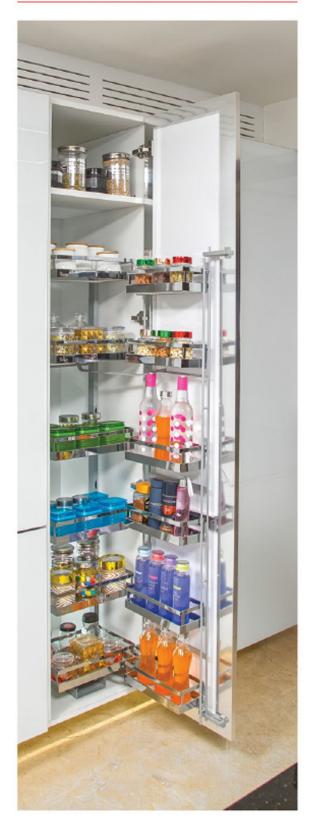

#### Vertical Special Unit

#### Tall Unit

#### Size in MM (Tall Unit)

| Width  | 400                               |
|--------|-----------------------------------|
| Depth  | 508                               |
| Height | 1200 to 1500, 1800 to 2100 (adj.) |

| Size in MM (V | ertical) |
|---------------|----------|
|---------------|----------|

| Width  | 400                |
|--------|--------------------|
| Depth  | 508                |
| Height | 1650 to 1950 (adj. |