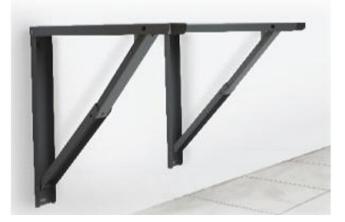

#### Foldng Table Bracket

G-125 Cabinet Lifter Double Door

SIZE :- 12", 16" 20" 24"

| Size in Feet | 3, 4, 5        |
|--------------|----------------|
| Capacity     | 100 kg, 150 kg |

Folding Dining Table

Size (feet):- 2, 2.5, 3, 3.5, 4, 5