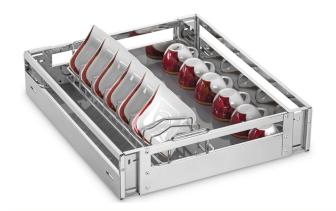

Height

Depth

| Th       |   |
|----------|---|
|          | , |
|          | B |
| A Barrow |   |

Cup & Saucer Rack

475, 525

250

140

Size in MM

Glass & Bottle Rack

195

140

475, 525

Size in MM

Width

Height

Depth