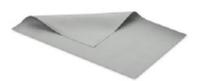

#### Drawer Matt

| Size in MM | CO-002           |
|------------|------------------|
| Size       | 485 mm x 20 mtr. |
|            | 535 mm x 20 mtr. |
|            |                  |