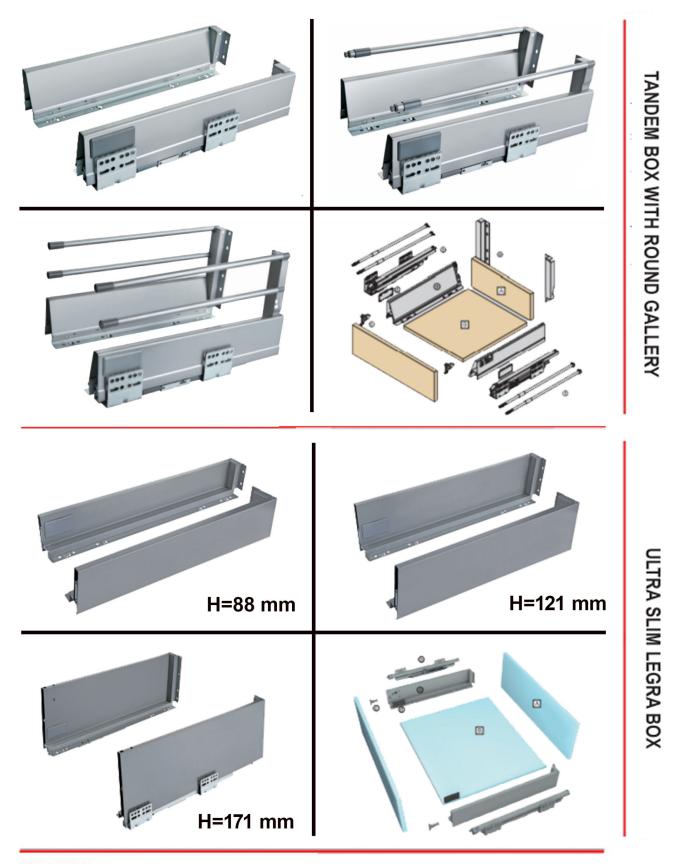

#### Size in MM

| Width     | 300, 350, 400, 450, 500, 550, 600 |
|-----------|-----------------------------------|
| Height    | 100, 150, 200                     |
| Load Cap. | 35Kg                              |

#### SIZE IN MM (TANDEM)

| Width     | 500, 550      |  |
|-----------|---------------|--|
| Height    | 100, 150, 200 |  |
| Load Cap. | 35Kg / 65 Kg  |  |

Bottle Rack Jumbo

475, 525

250

140

Size in MM

Width