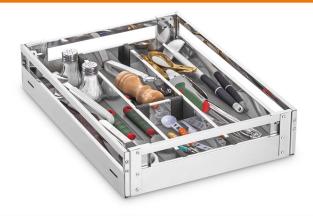

#### Four Line Cutlery

| Size in MM | CO-351-F |
|------------|----------|
| Width      | 386      |
| Height     | 63       |
| Depth      | 475, 525 |

**Plate Rack** 

| Size in MM |          | CO-215 |
|------------|----------|--------|
| Width      | 250      |        |
| Height     | 164      |        |
| Depth      | 475, 525 |        |