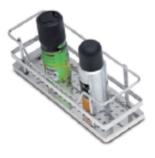

Thickness: 25mm, 32mm
- Easy installation design, adjustable function to get the best balance between door panels
- Best silent performance by high quality German imported POM material runner, which is high-strength ball bearing runner

#### Concealed & External Sliding Door System - CDW316 (2 in 1)



#### Specification :

- A sliding door system applicable for both concealed and external installations.
- Apply to MDF, Plywood & Solid wood furniture.
- Damper auto position, easy installation.
- Comfortable and safe, improve furniture quality and service life.
- Single door loading capacity 50 kg
- Single door size requirement : width : 400mm~1200mm, height : 2500mm



#### Slider Hanger Holder Soft Close



SIZE = 500mm

#### Saree | Trouser Rack



SIZE = 500mm

#### **Perfume Rack**





#### WxDxH = 300x100x100mm



#### Wardrobe Lifter



W = 525 to 950mm (Adj.) H = 820mm



(%) KEYUR PATEL **+91 99748 35477** 

PARTH PATEL +91 77779 37973

0

Kangashiyali - 40P, NH-27, Gondal Road, Rajkot - 360022. (Gujarat) INDIA.

> © \_\_\_\_\_\_corridorindia4160@gmail.com