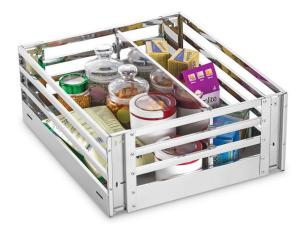

## kitchen & wardrobe accessories

#### Size in MM

| Width     | 300, 350, 400, 450, 500, 550, 600 |
|-----------|-----------------------------------|
| Height    | 100, 150, 200                     |
| Load Cap. | 35Kg                              |

#### SIZE IN MM (TANDEM)

| Width     | 500, 550      |  |
|-----------|---------------|--|
| Height    | 100, 150, 200 |  |
| Load Cap. | 35Kg / 65 Kg  |  |

Bottle Rack Jumbo

475, 525

250

140

Size in MM

Width