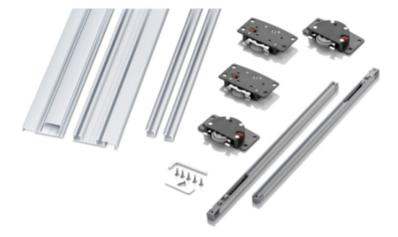

#### Concealed & External Sliding Door System - CDW316 (2 in 1)

#### Specification :

- A sliding door system applicable for both concealed and external installations.
- Apply to MDF, Plywood & Solid wood furniture.
- Damper auto position, easy installation.
- Comfortable and safe, improve furniture quality and service life.
- Single door loading capacity 50 kg
- Single door size requirement : width : 400mm~1200mm, height : 2500mm