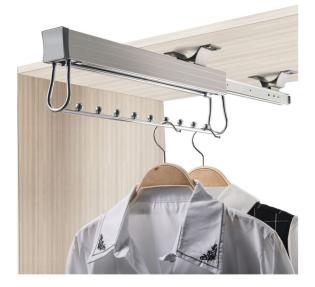

Wooden, Poly-Wood, Alu. Profile furniture
- Loading capacity of door : 60 Kg
- Door Thickness: 25mm, 32mm
- Easy installation design, adjustable function to get the best balance between door panels
- Best silent performance by high quality German imported POM material runner, which is high-strength ball bearing runner

#### Concealed & External Sliding Door System - CDW316 (2 in 1)



#### Specification :

- A sliding door system applicable for both concealed and external installations.
- Apply to MDF, Plywood & Solid wood furniture.
- Damper auto position, easy installation.
- Comfortable and safe, improve furniture quality and service life.
- Single door loading capacity 50 kg
- Single door size requirement : width : 400mm~1200mm, height : 2500mm



#### Slider Hanger Holder Soft Close



SIZE = 500mm

#### Saree | Trouser Rack



SIZE = 500mm

#### **Perfume Rack**





#### WxDxH = 300x100x100mm



#### Wardrobe Lifter



W = 525 to 950mm (Adj.) H = 820mm



(%) KEYUR PATEL **+91 99748 35477** 

PARTH PATEL +91 77779 37973

0

Kangashiyali - 40P, NH-27, Gondal Road, Rajkot - 360022. (Gujarat) INDIA.

> © \_\_\_\_\_\_corridorindia4160@gmail.com