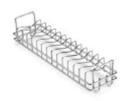

Width

Height

Depth

Size in MM Width

Height

Depth

170

| k      | Plate      | Rack     |        |
|--------|------------|----------|--------|
| CO-209 | Size in MM |          | CO-214 |
|        | Width      | 150      |        |
|        | Height     | 140      |        |
|        | Depth      | 475, 525 |        |

#### Saucer Rack

| Size in MM |          | CO-207 |
|------------|----------|--------|
| Width      | 125      |        |
| Height     | 100      |        |
| Depth      | 475, 525 |        |