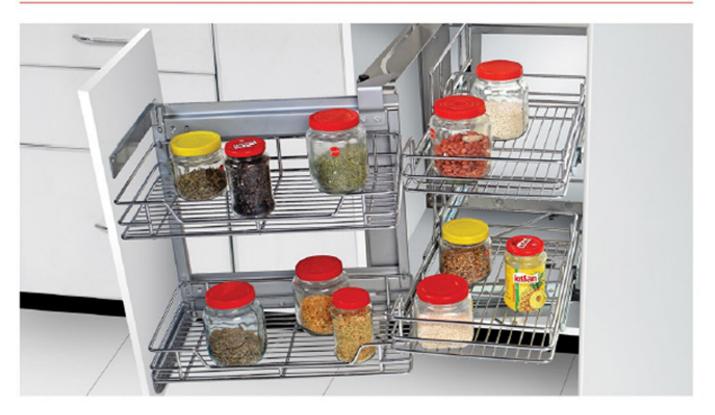

### 60 mm Adjustable Basket

Plain Basket

Cup & Saucer Basket

Thali & Plate Basket

**Partition Basket** 

**Cutlery Basket** 

Double & Triple Pullout Basket