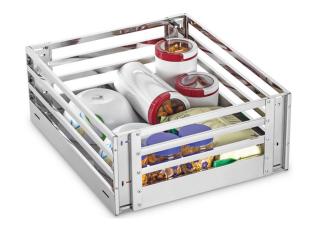

## kitchen & wardrobe accessories

#### Size in MM

| Width     | 300, 350, 400, 450, 500, 550, 600 |
|-----------|-----------------------------------|
| Height    | 100, 150, 200                     |
| Load Cap. | 35Kg                              |

#### SIZE IN MM (TANDEM)

| Width     | 500, 550      |  |
|-----------|---------------|--|
| Height    | 100, 150, 200 |  |
| Load Cap. | 35Kg / 65 Kg  |  |

Bottle Rack Jumbo

475, 525

250

140

Size in MM

Width