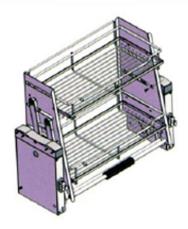

#### SIZE IN MM (TANDEM)

| Width     | 500, 550      |  |
|-----------|---------------|--|
| Height    | 100, 150, 200 |  |
| Load Cap. | 35Kg / 65 Kg  |  |

Bottle Rack Jumbo

475, 525

250

140

Size in MM

Width