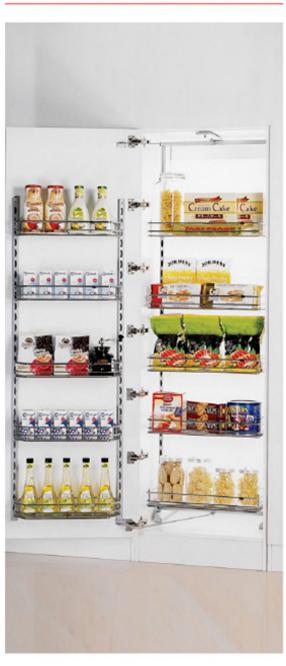

#### Crockery Unit

Galvanized Steel Finish : Charcoal Grey

#### Vertical Special Unit

| Size in MM (V | ertical) |
|---------------|----------|
|---------------|----------|

| Width  | 400                |
|--------|--------------------|
| Depth  | 508                |
| Height | 1650 to 1950 (adj. |