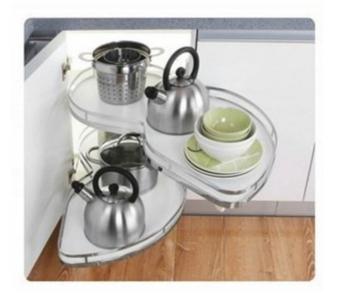

| 21 |  |

#### Thali & Plate Rack CO-218 195

CO-216

CO-217

### 60 mm Adjustable Basket

Plain Basket



Cup & Saucer Basket



Thali & Plate Basket



**Partition Basket** 



**Cutlery Basket** 



Double & Triple Pullout Basket





#### Cabinet Lifter Double Door

#### Foldng Table Bracket





G-125 Cabinet Lifter Double Door



SIZE :- 12", 16" 20" 24"



| Size in Feet | 3, 4, 5        |
|--------------|----------------|
| Capacity     | 100 kg, 150 kg |

Folding Dining Table



Size (feet):- 2, 2.5, 3, 3.5, 4, 5



#### Lifter Spice Rack (Hydraulic)





#### Lifter Spice Rack (Hydraulic)

| Size in I | MM       |       |     |        |     |  |
|-----------|----------|-------|-----|--------|-----|--|
| Width     | 600, 800 | Depth | 300 | Height | 700 |  |

#### Snake Corner





(Imported)



#### **Double Dustbin With Channel**



| SIZE IN | MM  |        |     |
|---------|-----|--------|-----|
| Width   | 355 | Height | 480 |
| Depth   | 480 |        |     |

#### Magic Corner Double Pullout (Left/Right)





#### Crockery Unit



Galvanized Steel Finish : Charcoal Grey



#### Vertical Special Unit



#### Tall Unit







#### Size in MM (Tall Unit)

| Width  | 400                               |
|--------|-----------------------------------|
| Depth  | 508                               |
| Height | 1200 to 1500, 1800 to 2100 (adj.) |

| Size in MM (V | ertical) |
|---------------|----------|
|---------------|----------|

| Width  | 400                |
|--------|--------------------|
| Depth  | 508                |
| Height | 1650 to 1950 (adj. |



# DE