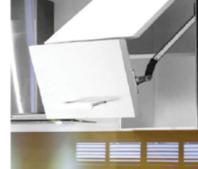

#### Wardrobe Lifter

W = 525 to 950mm (Adj.) H = 820mm

(%) KEYUR PATEL **+91 99748 35477** 

PARTH PATEL +91 77779 37973

0

Kangashiyali - 40P, NH-27, Gondal Road, Rajkot - 360022. (Gujarat) INDIA.

> © \_\_\_\_\_\_corridorindia4160@gmail.com