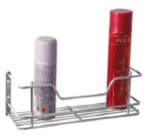

r Thickness: 25mm, 32mm
- Easy installation design, adjustable function to get the best balance between door panels
- Best silent performance by high quality German imported POM material runner, which is high-strength ball bearing runner

#### Concealed & External Sliding Door System - CDW316 (2 in 1)



#### Specification :

- A sliding door system applicable for both concealed and external installations.
- Apply to MDF, Plywood & Solid wood furniture.
- Damper auto position, easy installation.
- Comfortable and safe, improve furniture quality and service life.
- Single door loading capacity 50 kg
- Single door size requirement : width : 400mm~1200mm, height : 2500mm



#### Slider Hanger Holder Soft Close



SIZE = 500mm

#### Saree | Trouser Rack



SIZE = 500mm

#### **Perfume Rack**





#### WxDxH = 300x100x100mm



#### Wardrobe Lifter



W = 525 to 950mm (Adj.) H = 820mm



(%) KEYUR PATEL **+91 99748 35477** 

PARTH PATEL +91 77779 37973

0

Kangashiyali - 40P, NH-27, Gondal Road, Rajkot - 360022. (Gujarat) INDIA.

> © \_\_\_\_\_\_corridorindia4160@gmail.com