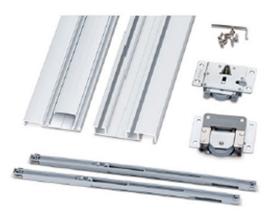

#### External Sliding Door System - CDW 509

#### Specification :

- Two sides soft closing
- Apply to Wooden, Poly-Wood, Alu. Profile furniture
- Loading capacity of door : 60 Kg
- Door Thickness: 25mm, 32mm
- Easy installation design, adjustable function to get the best balance between door panels
- Best silent performance by high quality German imported POM material runner, which is high-strength ball bearing runner