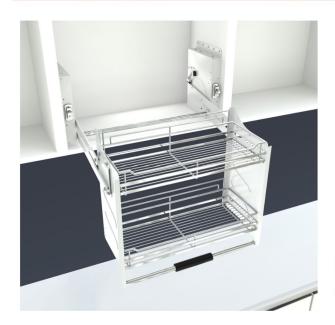

#### SIZE IN MM (TANDEM)

| Width     | 500, 550      |  |
|-----------|---------------|--|
| Height    | 100, 150, 200 |  |
| Load Cap. | 35Kg / 65 Kg  |  |

Bottle Rack Jumbo

475, 525

250

140

Size in MM

Width