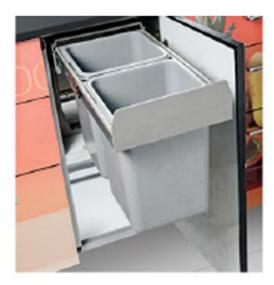

#### **Double Dustbin With Channel**

| SIZE IN | MM  |        |     |
|---------|-----|--------|-----|
| Width   | 355 | Height | 480 |
| Depth   | 480 |        |     |