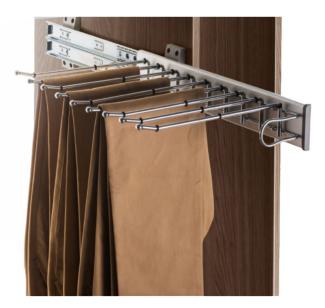

Loading capacity of door : 60 Kg
- Door Thickness: 25mm, 32mm
- Easy installation design, adjustable function to get the best balance between door panels
- Best silent performance by high quality German imported POM material runner, which is high-strength ball bearing runner

#### Concealed & External Sliding Door System - CDW316 (2 in 1)



#### Specification :

- A sliding door system applicable for both concealed and external installations.
- Apply to MDF, Plywood & Solid wood furniture.
- Damper auto position, easy installation.
- Comfortable and safe, improve furniture quality and service life.
- Single door loading capacity 50 kg
- Single door size requirement : width : 400mm~1200mm, height : 2500mm



#### Slider Hanger Holder Soft Close



SIZE = 500mm

#### Saree | Trouser Rack



SIZE = 500mm

#### **Perfume Rack**





#### WxDxH = 300x100x100mm



#### Wardrobe Lifter



W = 525 to 950mm (Adj.) H = 820mm



(%) KEYUR PATEL **+91 99748 35477** 

PARTH PATEL +91 77779 37973

0

Kangashiyali - 40P, NH-27, Gondal Road, Rajkot - 360022. (Gujarat) INDIA.

> © \_\_\_\_\_\_corridorindia4160@gmail.com