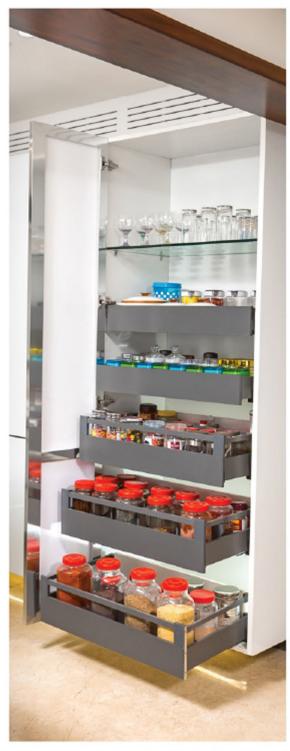

#### Lifter Spice Rack (Hydraulic)

#### Lifter Spice Rack (Hydraulic)

| Size in I | MM       |       |     |        |     |  |
|-----------|----------|-------|-----|--------|-----|--|
| Width     | 600, 800 | Depth | 300 | Height | 700 |  |