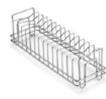

#### Four Line Cutlery

| Size in MM | CO-351-F |
|------------|----------|
| Width      | 386      |
| Height     | 63       |
| Depth      | 475, 525 |

**Plate Rack** 

| Size in MM |          | CO-215 |
|------------|----------|--------|
| Width      | 250      |        |
| Height     | 164      |        |
| Depth      | 475, 525 |        |