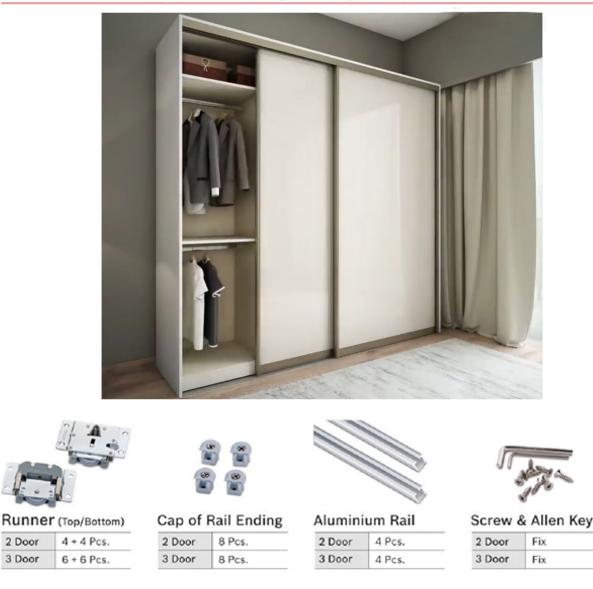

#### **Concealed Sliding Door System - CDW-309**

| Damper |
|--------|
|--------|

| 2 Door | 4 Pcs. |  |
|--------|--------|--|
| 3 Door | 4 Pcs. |  |

#### Specification :

2 Door

3 Door

61

- iwo sides soft closing
- Apply to Wooden, Poly-Wood, Alu. Profile furniture .
- Loading capacity of door : 40 Kg & 60 Kg
- DoorThickness: 25 mm, 32 mm .
- Easy installation design, adjustable function to get the best balance between door panels
- Best silent performance by high quality German imported POM material runner, which is high-strength ball bearing runner